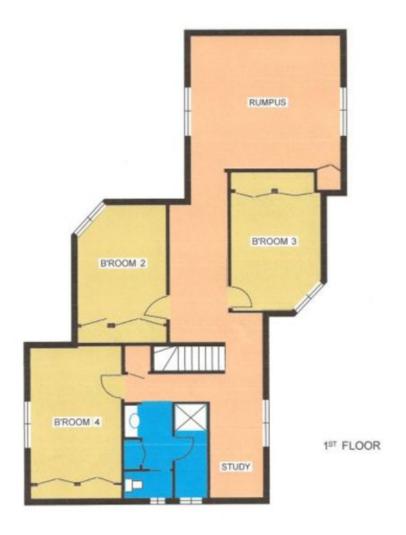

The main residence has 4 large bedrooms PLUS office, 2 bathrooms PLUS powder room and a gourmet chef's kitchen with stone bench tops and stainless steel appliances which is sure to impress the most enthusiastic cook. The home also includes 2 spacious living areas and