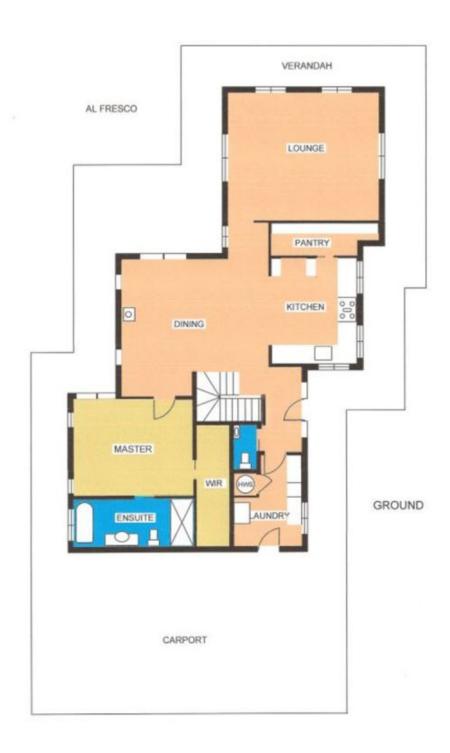

The main residence has 4 large bedrooms PLUS office, 2 bathrooms PLUS powder room and a gourmet chef's kitchen with stone bench tops and stainless steel appliances which is sure to impress the most enthusiastic cook. The home also includes 2 spacious living areas and