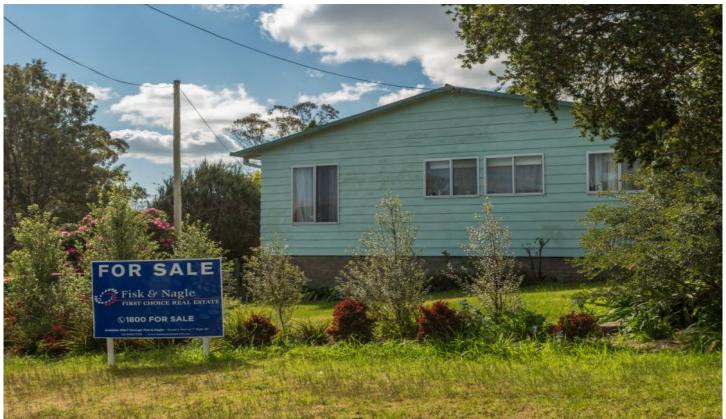

## 3 Bridge Street Wolumla NSW

This well positioned home is located Centrally located in Wolumla village. Situated in a quiet street within close proximity to the Wolumla primary school and only 15min to Bega or Merimbula CBD. This home boasts many features including a fantastic 911m2 yard with fruit trees, veggie garden, undercover pergola/bbq area and plenty of lawn space.

Set on 911m2 Block

Town water & 2x Rain water tanks for garden maintenance Great undercover entertaining area

For full version visit the website