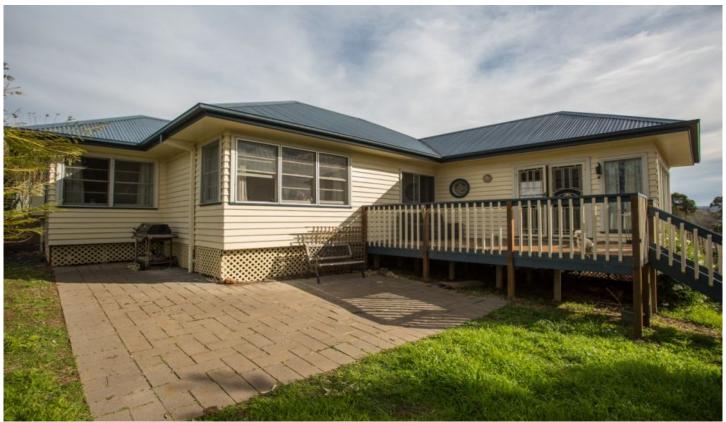

## 16 Thawa Close Bega NSW

Spacious and Affordable, character weatherboard home in a quiet location with a great north easterly outlook. Ideal family home with a huge secure yard.

Great north easterly aspect

Sunny, elevated and quiet location with good views 3 Bedroom weatherboard home with built in robes

Spacious modern kitchen with Island bench and dishwasher

Log fire heating

Huge living area with easy access to outside entertaining

Spacious and sunny outside entertaining deck

High ceilings with polished hardwood flooring

Separate toilet with hand basin

Single carport

For full version visit the website