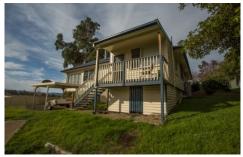

## 16 Thawa Close Bega NSW

Spacious and Affordable, character weatherboard home in a quiet location with a great north easterly outlook. Ideal family home with a huge secure yard.

Great north easterly aspect

Sunny, elevated and quiet location with good views 3 Bedroom weatherboard home with built in robes

Spacious modern kitchen with Island bench and dishwasher

Log fire heating

Huge living area with easy access to outside entertaining

Spacious and sunny outside entertaining deck

High ceilings with polished hardwood flooring

Separate toilet with hand basin

Single carport

For full version visit the website