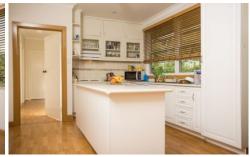

Sunny, elevated and quiet location with good views 3 Bedroom weatherboard home with built in robes

Spacious modern kitchen with Island bench and dishwasher

Log fire heating

Huge living area with easy access to outside entertaining