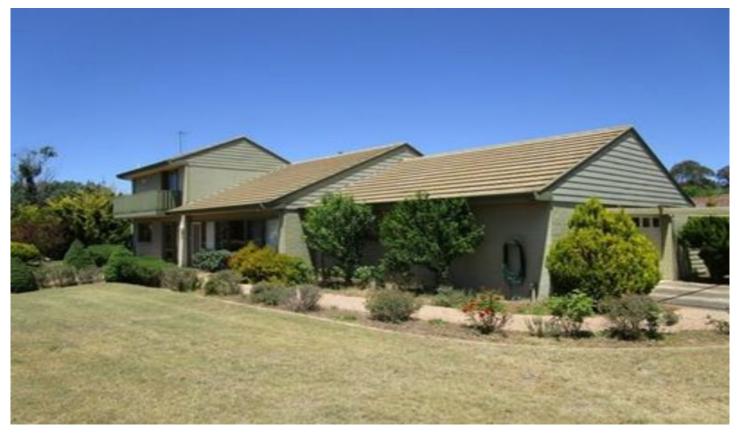

## **5 Yamba Crescent Cooma NSW**

Solid & Spacious With A Tranquil Outlook
Solid brick home located in prime area of Cooma East
Light and bright with loads of storage
Well appointed kitchen with walk in pantry
Open plan dining & lounge room
3 large bedrooms, huge main with WIR & ensuite
Large double garage with tiled floor, perfect for a home
business

Natural gas heating plus RC air conditioning Large covered entertaining area Never to be built out rural outlook A rare opportunity to purchase in this great location 3 📭 2 🖺 4 🗬

Type : House Land Size : 893 sqm