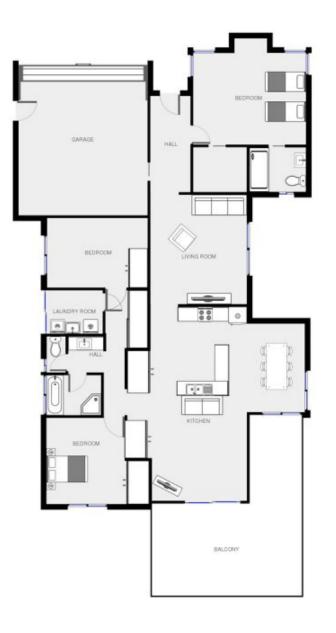

3 bedrooms 2 bathrooms Well appointed kitchen with brand new oven/ stove Large laundry Double lockup garage Undercover deck Filtered ocean views Large rear yard Under house studio/ cellar/ workshop For full version visit the website

## 3 🎮 2 🚔 4 🚔

Type : House

View : https://www.butterfieldproperty.com.au/sale/nsw/f ar-south-coast/tura-beach/residential/house/8150 415

.

where. Please case this floor play is for reachable purposes and is in be used as a guide anty.