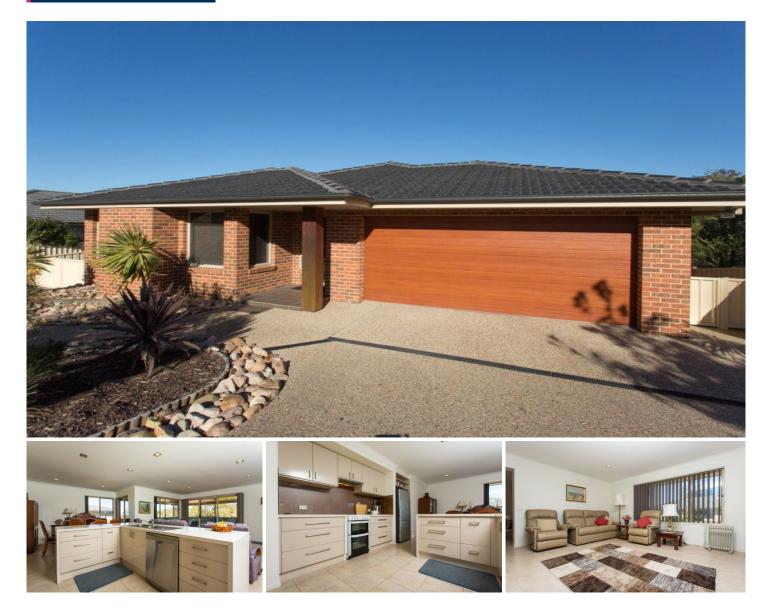

## 16D Elizabeth Parade Tura Beach NSW

As New! Family sized three bedroom, two living area home with ample 'under house' space easy convert to additional living or a great workshop/ studio.

You wont be disappointed on inspection, this is immaculate.

3 bedrooms 2 bathrooms Well appointed kitchen with brand new oven/ stove Large laundry Double lockup garage Undercover deck Filtered ocean views Large rear yard Under house studio/ cellar/ workshop For full version visit the website