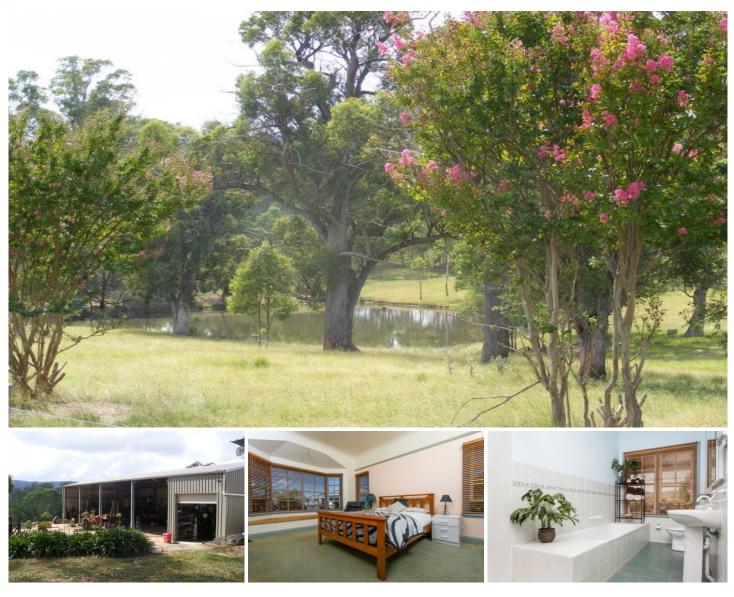

## 33 Moorlands Lane Bega NSW

Situated on 10 Ha this lovely Federation style country home will impress the most discerning buyer. Here is your chance to live your dream lifestyle. Tucked away in a rural setting this generous & spacious quality home in immaculate condition has beautifully landscaped gardens for you to enjoy. Conveniently located between Bega & the coast.

4 large bedrooms with ensuite & WIR to main 2 bathrooms Fully insulated walls & ceilings

Large modern kitchen with large walk in pantry

3 car garage & single carport with additional machinery shed

Permanent creek running through back of property Orchard, chook & dog runs with 4 paddocks, stockyards & crush