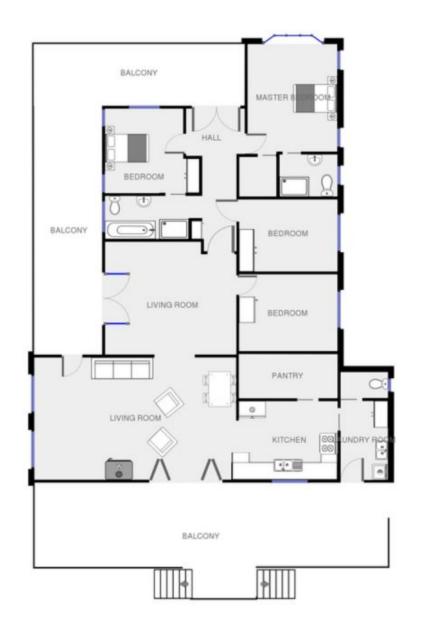

4 large bedrooms with ensuite & WIR to main 2 bathrooms Fully insulated walls & ceilings

Large modern kitchen with large walk in pantry

3 car garage & single carport with additional machinery shed

Permanent creek running through back of property Orchard, chook & dog runs with 4 paddocks, stockyards & crush