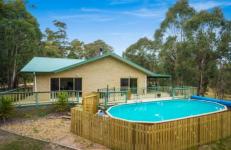

## 26 Walsh Close Wolumla NSW

Set back on a stunning 5 acres featuring creek and stunning waterhole, this truly is a rural hideaway. The perfect homestead featuring 4 bedrooms, master with ensuite, 10 ft high ceilings and large open plan living areas. The block is the perfect size for some sheep or a horse, large established trees dot the property and it also features a large 4 car garage. The Solar heated pool is a summer escape but the beaches of Merimbula are only 10 minutes away and Bega shopping is only 15 minutes away. This type of property is hard to find, as is the lifestyle.