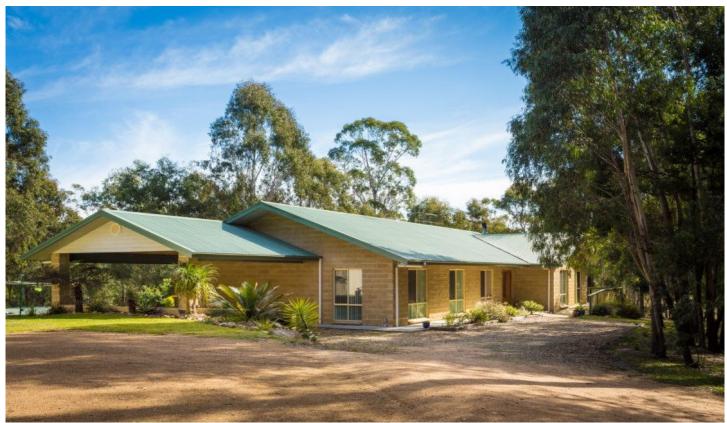

## 26 Walsh Close Wolumla NSW

Set back on a stunning 5 acres featuring creek and stunning waterhole, this truly is a rural hideaway. The perfect homestead featuring 4 bedrooms, master with ensuite, 10 ft high ceilings and large open plan living areas. The block is the perfect size for some sheep or a horse, large established trees dot the property and it also features a large 4 car garage. The Solar heated pool is a summer escape but the beaches of Merimbula are only 10 minutes away and Bega shopping is only 15 minutes away. This type of property is hard to find, as is the lifestyle.