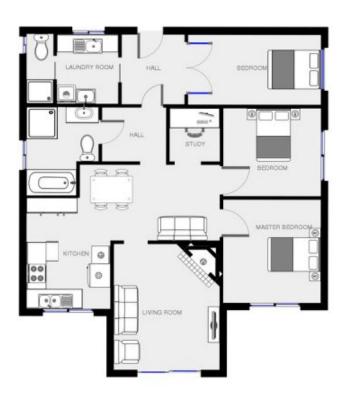

## 13 Grosses Creek Road Bega NSW

Ideally located within minutes of Bega CBD this 12 Ha property, offers privacy and views. Renovated 3 bedroom home Studio/granny flat plus study Sealed road to boundary 30 meg irrigation system with license available at extra cost Permanent water on 3 sides Quality soils Fully fenced with 3 paddocks plus house block 3 phase power to shed 4 car garage Reverse cycle airconditioning plus log fire