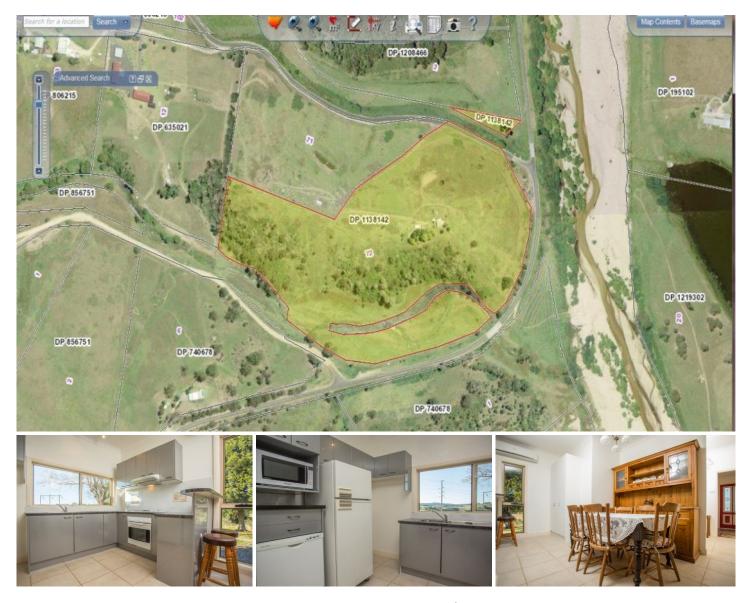

## 13 Grosses Creek Road Bega NSW

Ideally located within minutes of Bega CBD this 12 Ha property, offers privacy and views. Renovated 3 bedroom home Studio/granny flat plus study Sealed road to boundary 30 meg irrigation system with license available at extra cost Permanent water on 3 sides Quality soils Fully fenced with 3 paddocks plus house block 3 phase power to shed 4 car garage Reverse cycle airconditioning plus log fire

## 3 🎮 1 🚔 8 🚘

View

| Туре | : House |
|------|---------|

Land Size : 120000 sqm

: https://www.butterfieldproperty.com.au/sale/ nsw/far-south-coast/bega/residential/house/ 8150401

issing. Plasma rote this floor play is for rearkaling purposes and is in 5e used as a guide only