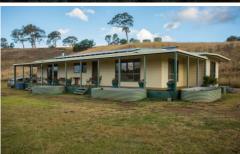

## 1865 Myrtle Mountian Road Candelo NSW

Approximately 37 Ha's of Sustainable living on the edge of popular Candelo Village. Four bedroom hobby farm with the bonus of a fully self contained weekender/shed. Superb water via Candelo Creek and tanks and fully Solar powered and only 2klms from town.

Private, Convenient and peaceful location
North facing 4 bed, 1 bath fully insulated home
Additional fully self contained 2 bedroom weekender/shed
Approx. 40 Ha's divided into 10 paddocks
Excellent permanent water via Candelo Creek
Large self sufficient solar power system
Solar hot water, Gas hot water, Log fire heating
Large orchard
Excellent quality fencing throughout
Good cattle yards with vet crush
For full version visit the website