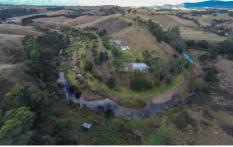

## 1865 Myrtle Mountian Road Candelo NSW

Approximately 37 Ha's of Sustainable living on the edge of popular Candelo Village. Four bedroom hobby farm with the bonus of a fully self contained weekender/shed. Superb water via Candelo Creek and tanks and fully Solar powered and only 2klms from town.

Private, Convenient and peaceful location
North facing 4 bed, 1 bath fully insulated home
Additional fully self contained 2 bedroom weekender/shed
Approx. 40 Ha's divided into 10 paddocks
Excellent permanent water via Candelo Creek
Large self sufficient solar power system
Solar hot water, Gas hot water, Log fire heating
Large orchard
Excellent quality fencing throughout
Good cattle yards with vet crush
For full version visit the website