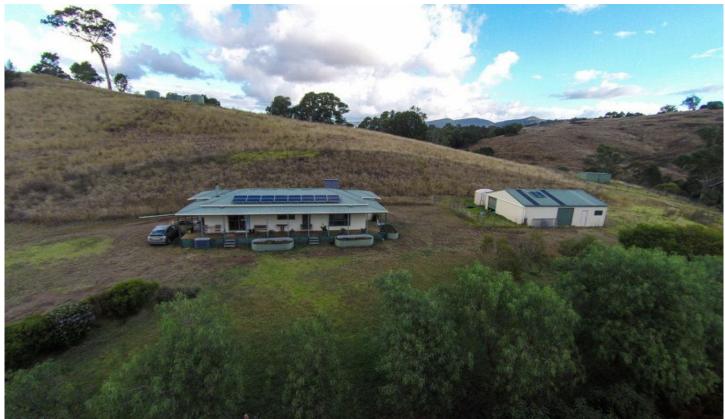

## 1865 Myrtle Mountian Road Candelo NSW

Approximately 37 Ha's of Sustainable living on the edge of popular Candelo Village. Four bedroom hobby farm with the bonus of a fully self contained weekender/shed. Superb water via Candelo Creek and tanks and fully Solar powered and only 2klms from town.

Private, Convenient and peaceful location
North facing 4 bed, 1 bath fully insulated home
Additional fully self contained 2 bedroom weekender/shed
Approx. 40 Ha's divided into 10 paddocks
Excellent permanent water via Candelo Creek
Large self sufficient solar power system
Solar hot water, Gas hot water, Log fire heating
Large orchard
Excellent quality fencing throughout
Good cattle yards with vet crush
For full version visit the website