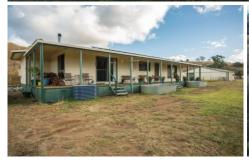

## 1865 Myrtle Mountian Road Candelo NSW

Approximately 37 Ha's of Sustainable living on the edge of popular Candelo Village. Four bedroom hobby farm with the bonus of a fully self contained weekender/shed. Superb water via Candelo Creek and tanks and fully Solar powered and only 2klms from town.

Private, Convenient and peaceful location
North facing 4 bed, 1 bath fully insulated home
Additional fully self contained 2 bedroom weekender/shed
Approx. 40 Ha's divided into 10 paddocks
Excellent permanent water via Candelo Creek
Large self sufficient solar power system
Solar hot water, Gas hot water, Log fire heating
Large orchard
Excellent quality fencing throughout
Good cattle yards with vet crush
For full version visit the website