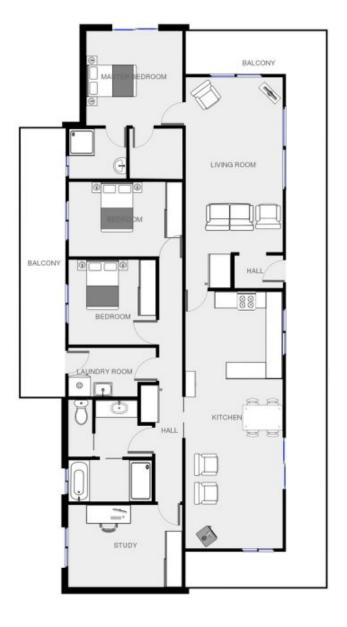

## 1865 Myrtle Mountian Road Candelo NSW

Approximately 37 Ha's of Sustainable living on the edge of popular Candelo Village. Four bedroom hobby farm with the bonus of a fully self contained weekender/shed. Superb water via Candelo Creek and tanks and fully Solar powered and only 2klms from town.

Private, Convenient and peaceful location
North facing 4 bed, 1 bath fully insulated home
Additional fully self contained 2 bedroom weekender/shed
Approx. 40 Ha's divided into 10 paddocks
Excellent permanent water via Candelo Creek
Large self sufficient solar power system
Solar hot water, Gas hot water, Log fire heating
Large orchard
Excellent quality fencing throughout
Good cattle yards with vet crush
For full version visit the website