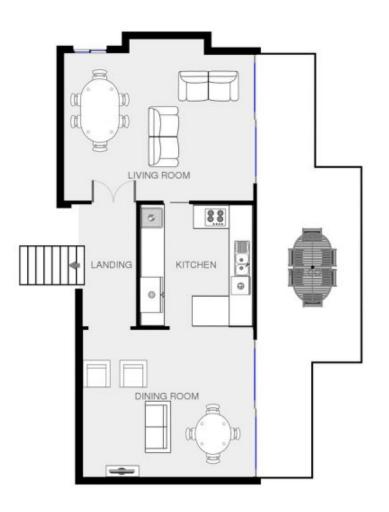

## 4 🛤 3 🚔 4 🚘

- Type : House
- **Price :** \$ 799,900
- View : https://www.butterfieldproperty.com.au/sale/nsw/f ar-south-coast/tura-beach/residential/house/8150 383

.

Disclostner Please ruisi this from plan is far markeling purposes and is to be used as a guide only.

.

Declamar: Please note this flow plan is far markeling purposes and is to be used as a guide only.