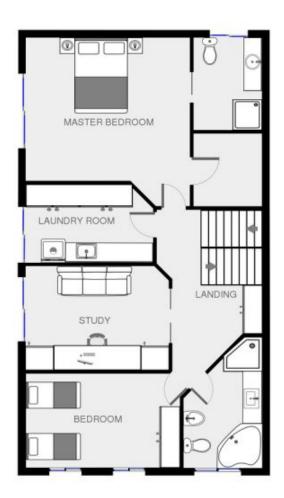

## 4 🛤 3 🚔 4 🚘

- Type : House
- **Price :** \$ 799,900
- View : https://www.butterfieldproperty.com.au/sale/nsw/f ar-south-coast/tura-beach/residential/house/8150 383

.

Disclostner Please ruisi this from plan is far markeling purposes and is to be used as a guide only.

.

Declamar: Please note this flow plan is far markeling purposes and is to be used as a guide only.