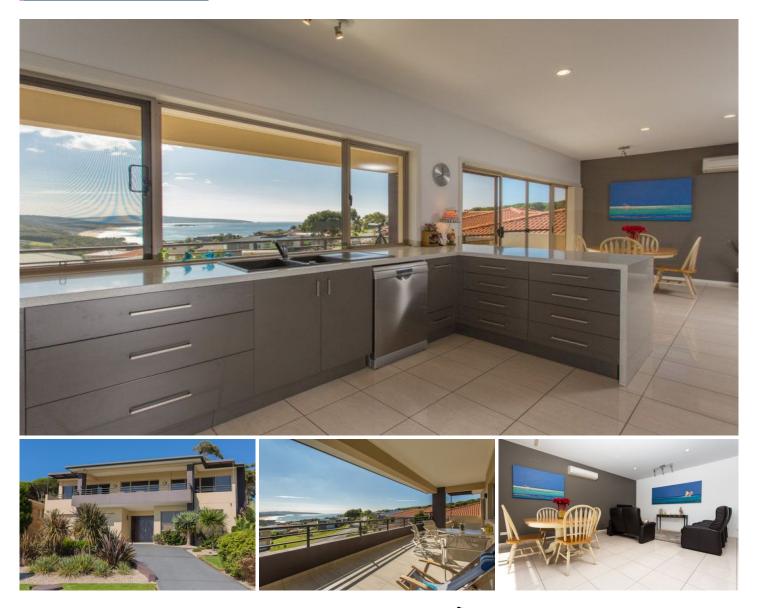

## 16 Bournda Circuit Tura Beach NSW

OPEN FOR INSPECTION Saturday Jan 28th 12:30 -1:00pm Outstanding permanent views overlooking the amazing Sapphire Coast & Bournda Island. This masterbuilt luxury home ready for immediate sale is priced lower than replacement cost. Quality, Style and comfort in one amazing package. Be impressed by the many features, attention to detail and generous sizing of all rooms. Tura Beach is only 6 minutes easy drive along the stunning Coast from Merimbula & offers its own relaxed shopping/retail precinct with Medical Facilities, Woolworths, pharmacies and specialty shops. 5 Star Pest and Building report available supporting the quality of this architecturally designed home. Headland Nature Reserve at your back gate offering privacy, nature walks & whale watching. Dont hesitate, its the coasts biggest steal.

## 4 🛤 3 🚔 4 🚘

- Type : House
- **Price :** \$ 799,900
- View : https://www.butterfieldproperty.com.au/sale/nsw/f ar-south-coast/tura-beach/residential/house/8150 383

.

Disclostner Please ruisi this from plan is far markeling purposes and is to be used as a guide only.