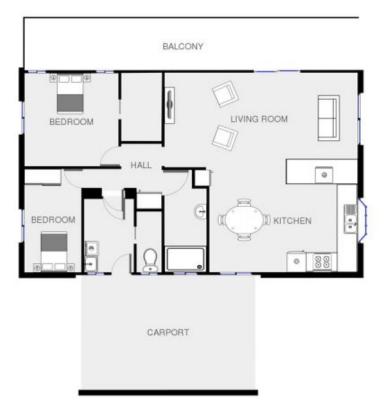

## 49/3197 Princes Highway Millingandi NSW

Must be seen, lovely villa home set in a gorgeous park with great facilities. 2 large bedrooms, open plan living with high ceilings, close to Pambula town and with all of the wonderful offerings of Acacia Ponds retirement village... this is the lifestyle change you've been waiting for.

2 bedroom 1 bathroom large open plan living high ceilings large well appointed kitchen (dishwasher) large carport great facilities of Acacia Ponds Quiet surrounds

2 📭 1 🟪 2 🗬

Type: House

**View :** https://www.butterfieldproperty.com.au/sale/nsw/f ar-south-coast/millingandi/residential/house/8150