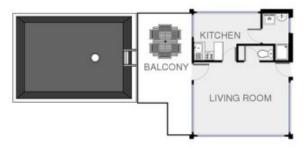

## 4 🔄 3 🔓 14 🖨

Type : House Land Size : 8414 sqm

**View**: https://www.butterfieldproperty.com.au/sale/

nsw/far-south-coast/tura-beach/residential/h

ouse/8150380

claimer. Please nate this Roor plan is far marketing purposes and is to be used as a guide only.