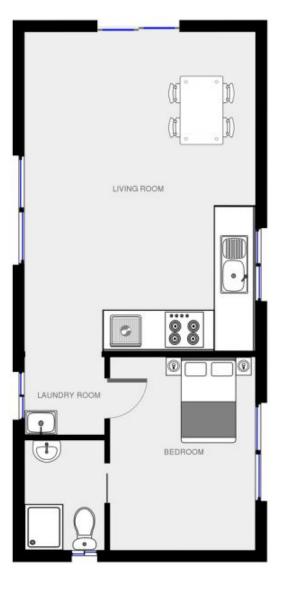

## 24 George Street South Pambula NSW

Flat level corner block of approximately 690sq, with single bedroom dwelling. Opportunity for permanent residence on completion of a final occupancy certificate - (more information and quotes available on enquiry). Don't miss this fantastic entry level opportunity in a lovely picturesque location... priced to sell.

1 bedroom
1 bathroom
Open plan living
Well appointed kitchen
Fully fenced
Lovely quiet South Pambula location
Lovely outlook