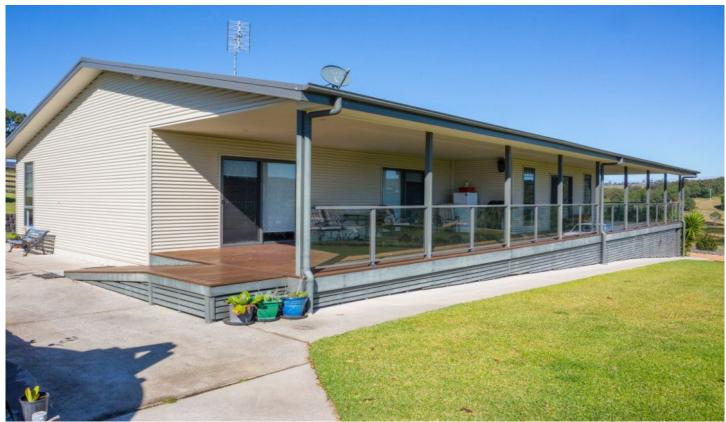

## 150 Max Slater Drive Bega NSW

Positioned in a picturesque setting overlooking the Bega River and set on 1.21 Hectares, this modern 4 bedroom home captures the river and valley views

Open plan living, kitchen/dinning

4 bedrooms, main with walk-in closet

2 bathrooms

3.5Kw solar power system

2 x 5,000 gallon tanks

4-bay shed

chook enclosure

fully fenced

Ideal family home with room for the kids