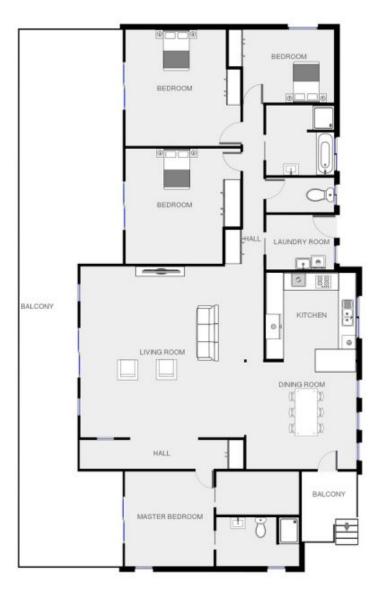

## 150 Max Slater Drive Bega NSW

Positioned in a picturesque setting overlooking the Bega River and set on 1.21 Hectares, this modern 4 bedroom home captures the river and valley views

Open plan living, kitchen/dinning

4 bedrooms, main with walk-in closet

2 bathrooms

3.5Kw solar power system

2 x 5,000 gallon tanks

4-bay shed

chook enclosure

fully fenced

Ideal family home with room for the kids