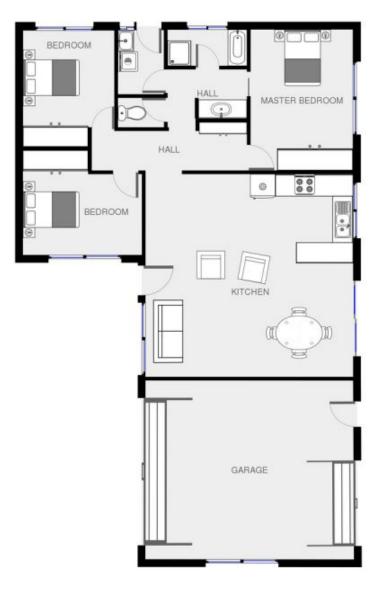

## 2/35 Pacific Way Tura Beach NSW

Tick some boxes for your retirement home with this one. A strata duplex with very low body corporates, lay it out on a single level, add 3 large bedrooms and place it right on the edge of the golf course. We offer some Ocean views and the privacy of being hidden from Pacific Way being the rear private unit. Reluctant owner moving after 15 brilliant years in what she calls paradise. Double garage so there is room for the car and golf buggy. Dont miss out come inspect. Why be cramped in a over 55's villa when you can have your privacy and independence.

your privacy and independence.
3 bedroom
1 bathroom, 3 way
Double garage with rear roller door to rear
Duplex with low body corps
Golf course frontage

For full version visit the website