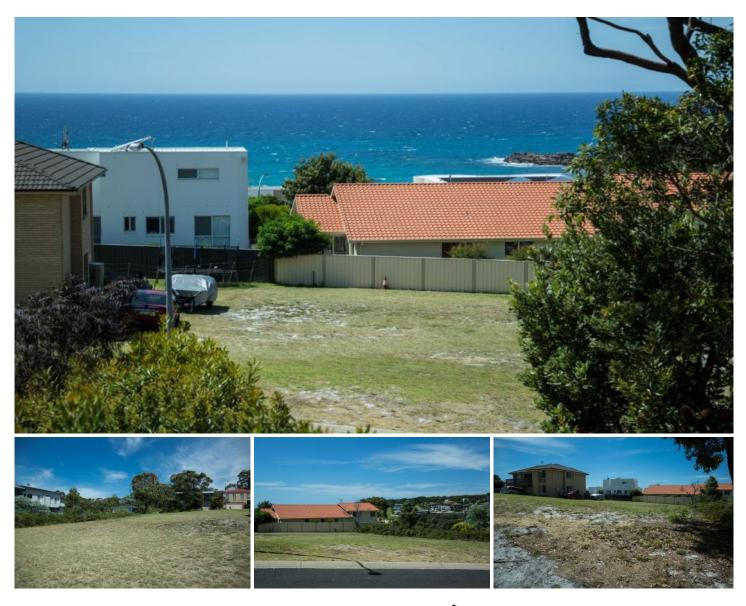

## 6 Casey Jayne Court Tura Beach NSW

With the huge demand for land in Tura Beach and dwindling supply, blocks with views are incredibly hard to find. Flat and level and located in the Dolphin Cove area of Tura Beach this also makes this block a rarity. Ready for you to build your dream home. 642m2 block size si it lends itself to a myriad of designs. Minutes walk to beach and National Park. Dont miss out, so few opportunities left. 642m2 in size Level Block Water Views. Easy walk to Beach and National Park Fully serviced block