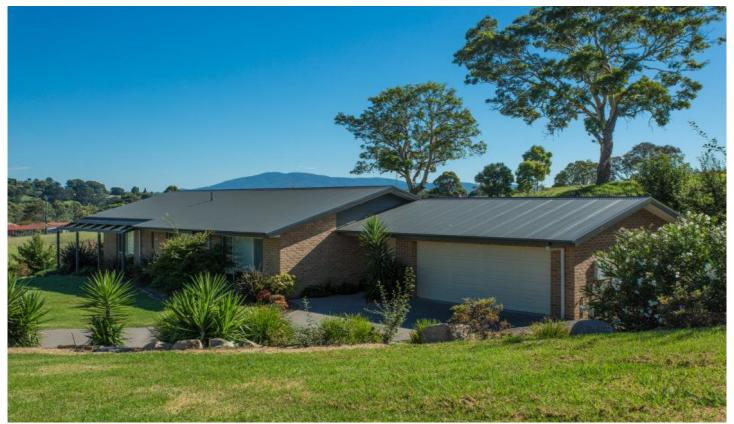

## 70 Glen Mia Drive Bega NSW

Set in beautifully maintained gardens with stylish presentation, this 4 bedroom home offers relaxed family living.

4 bedrooms 2 bathrooms

Stylish interiors display tiled kitchen/dining areas

Country views

Excellent proportions that flow seamlessly

3120m2 block

Open plan living

Dining area opens to an alfresco verandah

All on 1 level

4 🕮 2 🚝 4 😭

Type : House