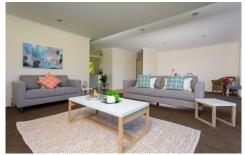

## 70 Glen Mia Drive Bega NSW

Set in beautifully maintained gardens with stylish presentation, this 4 bedroom home offers relaxed family living.

4 bedrooms 2 bathrooms

Stylish interiors display tiled kitchen/dining areas

Country views

Excellent proportions that flow seamlessly

3120m2 block

Open plan living

Dining area opens to an alfresco verandah

All on 1 level

4 🕮 2 🚝 4 😭

Type : House