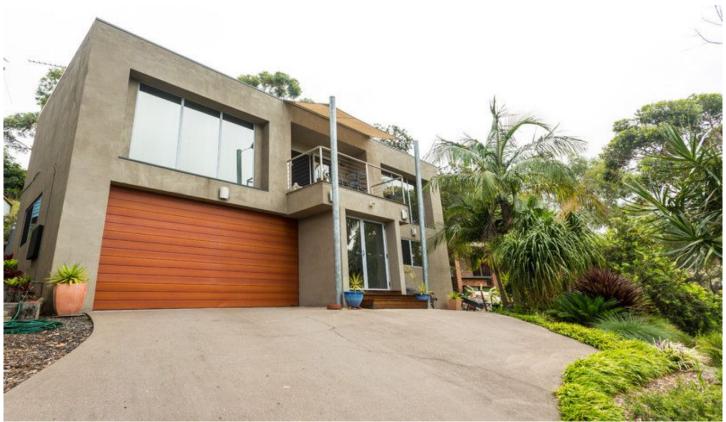

## 10 Beverley Street Merimbula NSW

Modern contemporary home, with filtered ocean views. This home has been built to the highest standards and offers a comfortable, private lifestyle, complimented by the leafy surrounds.

Contemporary open plan home
Gourmet kitchen - Stone benchtops, s/steel appliances
Luxurious spa bathroom
3 large bedrooms with built in robes
Main Bed has walk in robe
Private viewing balcony
Alfresco entertaining area at rear
Landscaped and terraced yard
Private leafy surrounds