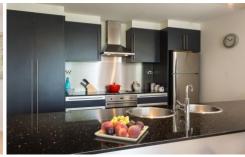

Contemporary open plan home
Gourmet kitchen - Stone benchtops, s/steel appliances
Luxurious spa bathroom
3 large bedrooms with built in robes
Main Bed has walk in robe
Private viewing balcony
Alfresco entertaining area at rear
Landscaped and terraced yard
Private leafy surrounds