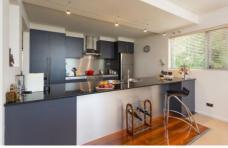

Contemporary open plan home
Gourmet kitchen - Stone benchtops, s/steel appliances
Luxurious spa bathroom
3 large bedrooms with built in robes
Main Bed has walk in robe
Private viewing balcony
Alfresco entertaining area at rear
Landscaped and terraced yard
Private leafy surrounds