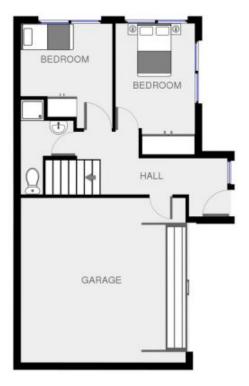

3 🕮 2 🟪 4 🖨

Type : House Land Size : 784 sqm

**View**: https://www.butterfieldproperty.com.au/sale/

nsw/far-south-coast/merimbula/residential/h

ouse/8150356

lectainse. Please nuita the feor plan is fer markeling purposes and is to be used as a guide only.

odother. Please nate this from plan is for marketing purposes and is to be used as a guide only.