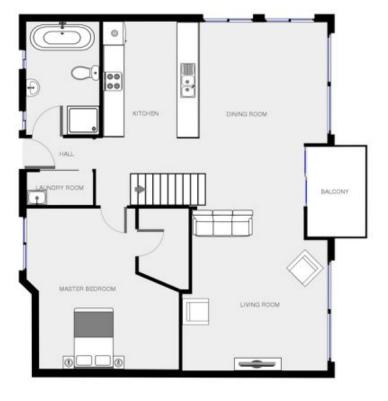

3 🕮 2 🟪 4 🖨

Type : House Land Size : 784 sqm

**View**: https://www.butterfieldproperty.com.au/sale/

nsw/far-south-coast/merimbula/residential/h

ouse/8150356

lectainse. Please nuita the feor plan is fer markeling purposes and is to be used as a guide only.

odother. Please nate this from plan is for marketing purposes and is to be used as a guide only.