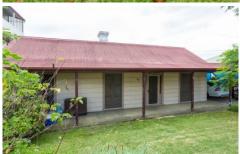

## 43 Carp Street Bega NSW

Ideally located just a short stroll to everything with Bega main street frontage and rear lane access from Elliot lane. This 3 bedroom home on a near level 784 Sqm block would suit the first home buyer or investor. Comes with an R3 Medium Density Residential Zoning

3 Bedroom with built in robes, 1 bathroom

French doors open on to veranda

Open plan kitchen and dining

Rear lane access

Shady front veranda

North facing sunny enclosed rear veranda High ceilings, Reverse cycle air conditioning