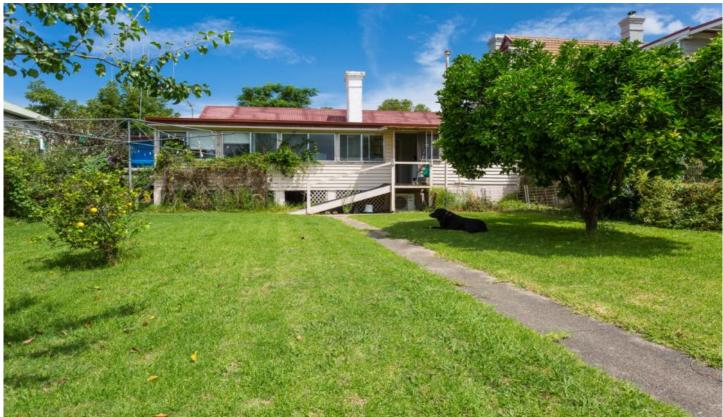

## 43 Carp Street Bega NSW

Ideally located just a short stroll to everything with Bega main street frontage and rear lane access from Elliot lane. This 3 bedroom home on a near level 784 Sqm block would suit the first home buyer or investor. Comes with an R3 Medium Density Residential Zoning

3 Bedroom with built in robes, 1 bathroom

French doors open on to veranda

Open plan kitchen and dining

Rear lane access

Shady front veranda

North facing sunny enclosed rear veranda High ceilings, Reverse cycle air conditioning

Hardwood timber floors under coverings

10mtr x 6mtr color bond shed784 Sqm block

R3 Medium Density Zoning

For full version visit the website