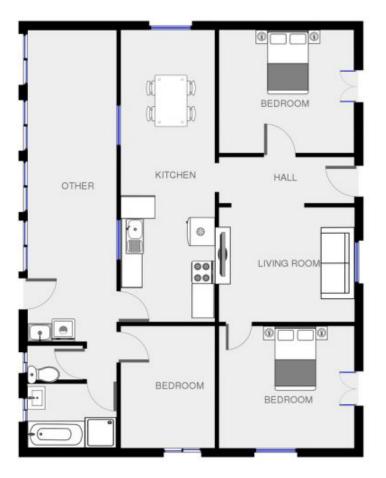

## 43 Carp Street Bega NSW

Ideally located just a short stroll to everything with Bega main street frontage and rear lane access from Elliot lane. This 3 bedroom home on a near level 784 Sqm block would suit the first home buyer or investor. Comes with an R3 Medium Density Residential Zoning

3 Bedroom with built in robes, 1 bathroom

French doors open on to veranda

Open plan kitchen and dining

Rear lane access

Shady front veranda

North facing sunny enclosed rear veranda High ceilings, Reverse cycle air conditioning

Hardwood timber floors under coverings

10mtr x 6mtr color bond shed784 Sqm block

R3 Medium Density Zoning

For full version visit the website

## 3 📭 1 🔓 2 🖨

Type : House Land Size : 784 sqm

View: https://www.butterfieldproperty.com.au/sale/

nsw/far-south-coast/bega/residential/house/

8150355

solaimer. Please nuta this faor plan is far markating purposes and is to be used as a guide only.