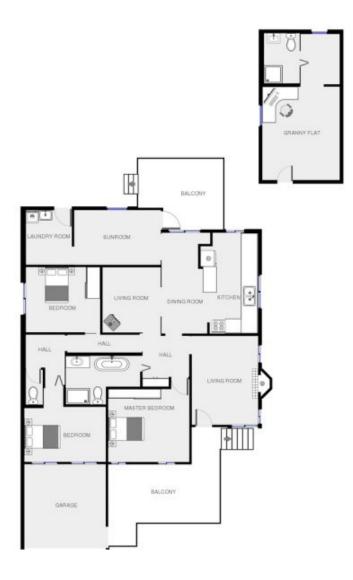

## 3 🛤 2 🚰 4 🚘

Type : House

View : https://www.butterfieldproperty.com.au/sale/nsw/f ar-south-coast/bega/residential/house/8150354

Discisional Planaphria fish from piter is fat markaing purpoyan and is to be used as a gade only.