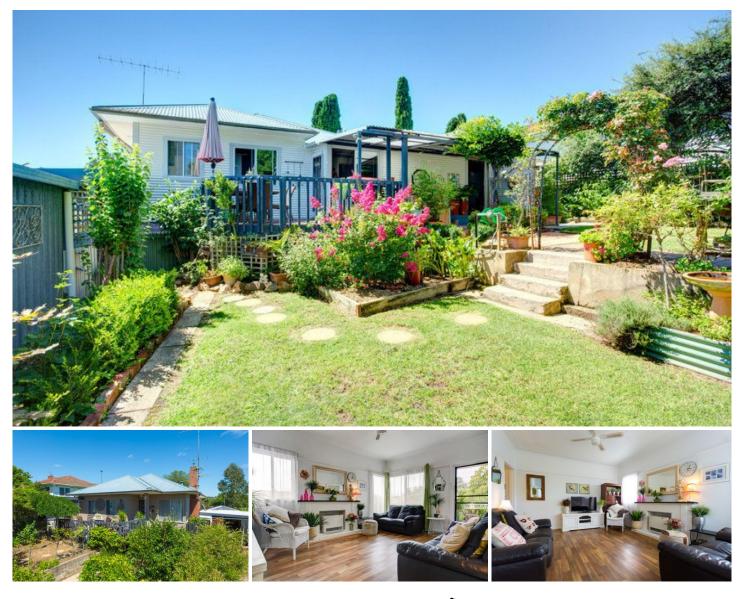

## 13 Spindler Street Bega NSW

Well located within walking distance to Bega CBD and Schools, oozing charm and character with a pleasant rural outlook. This home has huge appeal to both the owner occupier or investor Boasting two living areas

Modern kitchen, dishwasher and high bench tops High ceilings with timber flooring 3Bedroom with built in robes 2 Bathroom with spa to main, 3 toilets Reverse cycle air conditioning Log fire & gas heating, ceiling fans Sunny and private front and rear decks Great for BBQ's and entertaining Leafy low maintenance 752 Sqm block Great garage which doubles as extra living For full version visit the website