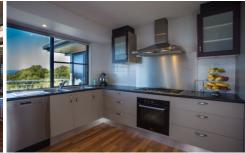

## 130 Merimbula Drive Merimbula NSW

With amazing views overlooking the Lake, down to Pambula Beach and beyond its certainly a breath taker this home. The large balcony highlighting those views then opens up to a gorgeous 3 bedroom home with privacy assured offering a large block of 8948m2 with possible subdivision potential (STCA) The large open plan living and kitchen area bath in morning and afternoon sun with high ceilings and highlight celestre windows. Master bed with ensuite and great playing area for the kids. Double garage and private entrance hideaway in your oasis and fall into one of the best views the coast offers.