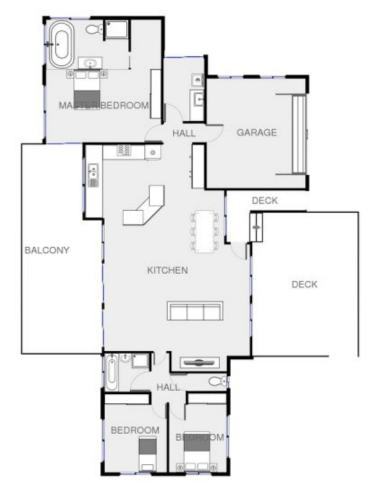

## 130 Merimbula Drive Merimbula NSW

With amazing views overlooking the Lake, down to Pambula Beach and beyond its certainly a breath taker this home. The large balcony highlighting those views then opens up to a gorgeous 3 bedroom home with privacy assured offering a large block of 8948m2 with possible subdivision potential (STCA) The large open plan living and kitchen area bath in morning and afternoon sun with high ceilings and highlight celestre windows. Master bed with ensuite and great playing area for the kids. Double garage and private entrance hideaway in your oasis and fall into one of the best views the coast offers.

3 bedrooms & 2 bathrooms 8948m2 land size m2 (2.2 acres) Double garage Master bed with walk in wardrobe and ensuite

For full version visit the website