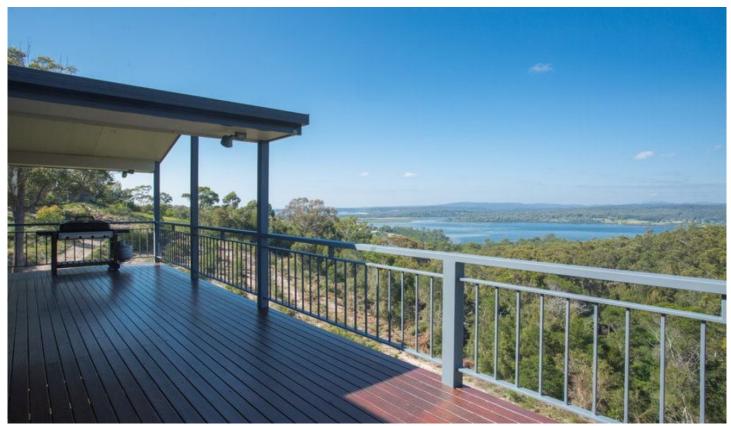

## 130 Merimbula Drive Merimbula NSW

With amazing views overlooking the Lake, down to Pambula Beach and beyond its certainly a breath taker this home. The large balcony highlighting those views then opens up to a gorgeous 3 bedroom home with privacy assured offering a large block of 8948m2 with possible subdivision potential (STCA) The large open plan living and kitchen area bath in morning and afternoon sun with high ceilings and highlight celestre windows. Master bed with ensuite and great playing area for the kids. Double garage and private entrance hideaway in your oasis and fall into one of the best views the coast offers.

3 bedrooms & 2 bathrooms 8948m2 land size m2 (2.2 acres) Double garage Master bed with walk in wardrobe and ensuite

For full version visit the website