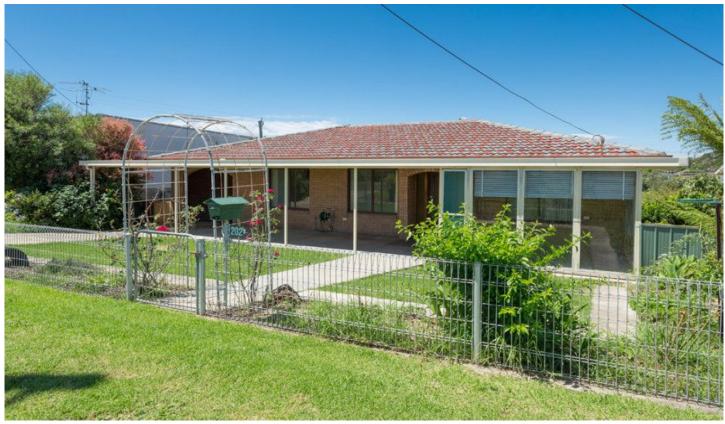

## 202 Newtown Road Bega NSW

Solid brick and tile construction and in a good location close to Bega CBD and schools. Outstanding views from huge rumpus/sunroom and dual street frontage.

Covered front veranda
2 Bedroom with built in robes
modern kitchen with dishwasher
Reverse cycle air conditioning
Single lock up garage with level entry to house
Double garage/workshop with extra toilet
huge undercover entertaining BBQ area
Dual street frontage, large garden shed
Good views on 800 Sqm block
Close to Bega CBD and schools