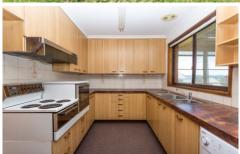

## 202 Newtown Road Bega NSW

Solid brick and tile construction and in a good location close to Bega CBD and schools. Outstanding views from huge rumpus/sunroom and dual street frontage.

Covered front veranda
2 Bedroom with built in robes
modern kitchen with dishwasher
Reverse cycle air conditioning
Single lock up garage with level entry to house
Double garage/workshop with extra toilet
huge undercover entertaining BBQ area
Dual street frontage, large garden shed
Good views on 800 Sqm block
Close to Bega CBD and schools