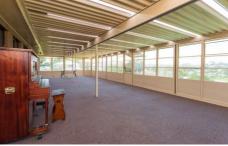

## 202 Newtown Road Bega NSW

Solid brick and tile construction and in a good location close to Bega CBD and schools. Outstanding views from huge rumpus/sunroom and dual street frontage.

Covered front veranda
2 Bedroom with built in robes
modern kitchen with dishwasher
Reverse cycle air conditioning
Single lock up garage with level entry to house
Double garage/workshop with extra toilet
huge undercover entertaining BBQ area
Dual street frontage, large garden shed
Good views on 800 Sqm block
Close to Bega CBD and schools