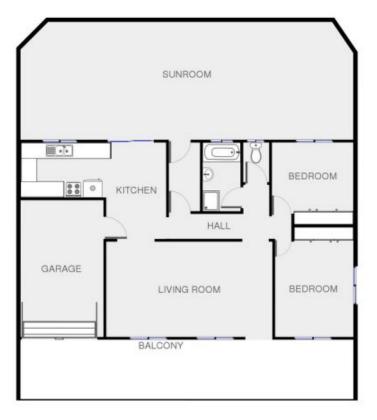

## 202 Newtown Road Bega NSW

Solid brick and tile construction and in a good location close to Bega CBD and schools. Outstanding views from huge rumpus/sunroom and dual street frontage.

Covered front veranda
2 Bedroom with built in robes
modern kitchen with dishwasher
Reverse cycle air conditioning
Single lock up garage with level entry to house
Double garage/workshop with extra toilet
huge undercover entertaining BBQ area
Dual street frontage, large garden shed
Good views on 800 Sqm block
Close to Bega CBD and schools