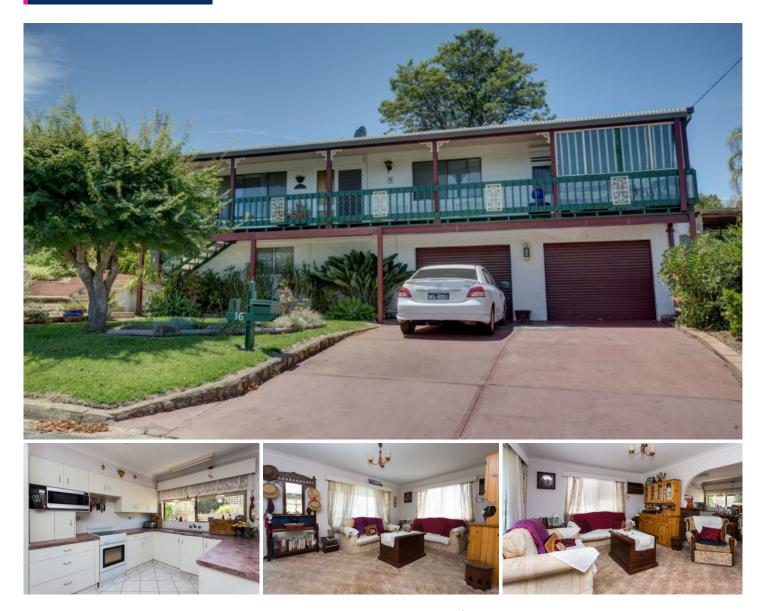

## 16 Mecklenberg Street Bega NSW

If you are in the market for a large family home, at a great price, then look no further. 5 bedrooms, 3 upstairs & 2 downstairs Ideal teenager or grandparents retreat Modern and spacious kitchen Open plan lounge and dining room Reverse cycle air conditioning Double garage with extra toilet Full length front verandah Small sunroom at end of verandah Expansive rural views Immaculately maintained Beautiful gardens and landscaping

| 5 🍋 | 1 🚔 | 4 🚘 |
|-----|-----|-----|
|-----|-----|-----|

View

| Туре | : House |
|------|---------|
|------|---------|

Land Size : 632 sqm

: https://www.butterfieldproperty.com.au/sale/ nsw/far-south-coast/bega/residential/house/ 8150337