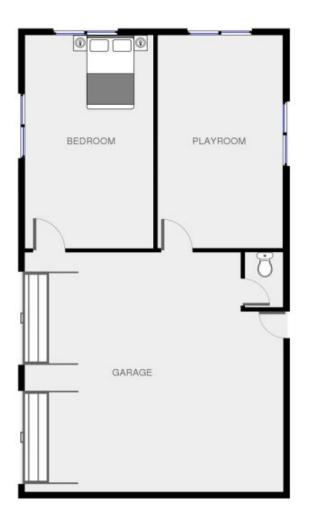

## 16 Mecklenberg Street Bega NSW

If you are in the market for a large family home, at a great price, then look no further. 5 bedrooms, 3 upstairs & 2 downstairs Ideal teenager or grandparents retreat Modern and spacious kitchen Open plan lounge and dining room Reverse cycle air conditioning Double garage with extra toilet Full length front verandah Small sunroom at end of verandah Expansive rural views Immaculately maintained Beautiful gardens and landscaping

Disclamar: Planaphria fish fiber pilet is fit markaing purposas and is to be used as a guide why

Discisioner: Please rate this floor piter is he markedry purposes and is to be used as a guide enty.