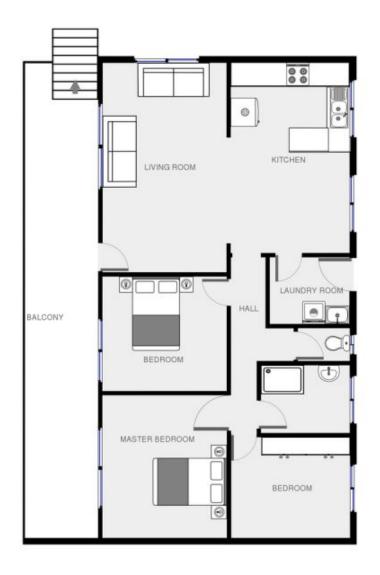

## 16 Mecklenberg Street Bega NSW

If you are in the market for a large family home, at a great price, then look no further. 5 bedrooms, 3 upstairs & 2 downstairs Ideal teenager or grandparents retreat Modern and spacious kitchen Open plan lounge and dining room Reverse cycle air conditioning Double garage with extra toilet Full length front verandah Small sunroom at end of verandah Expansive rural views Immaculately maintained Beautiful gardens and landscaping

Disclamar: Planaphria fish fiber pilet is fit markaing purposas and is to be used as a guide why

Discisioner: Please rate this floor piter is he markedry purposes and is to be used as a guide enty.