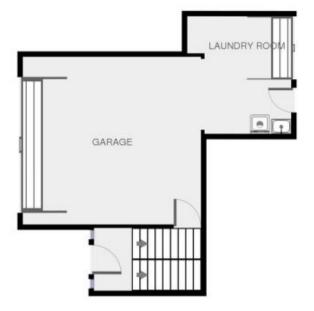

## 1/52 Pacific Way Tura Beach NSW

I can see you retiring here. Sunny three bedroom home with ocean views from the front verandah and views over the golf course from the back deck.

Three bedroom master with ensuite
Two bathroom
Large kitchen open to dining
Large living room
Large double lockup garage
Buggy access to golf course from garage
Ocean views
Small easy to maintain garden
Air conditioning
Loads of storage

Manage of States and with the state of the managed and an expense and it is the transfer of an ability and