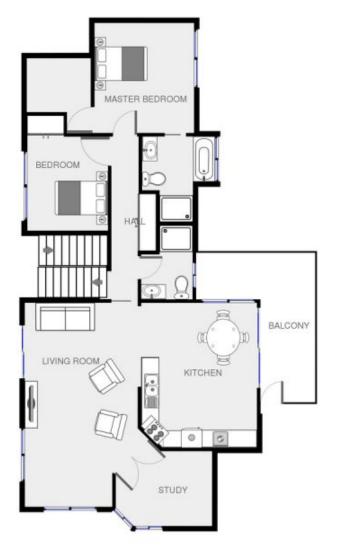

## 1/52 Pacific Way Tura Beach NSW

I can see you retiring here. Sunny three bedroom home with ocean views from the front verandah and views over the golf course from the back deck.

Three bedroom master with ensuite
Two bathroom
Large kitchen open to dining
Large living room
Large double lockup garage
Buggy access to golf course from garage
Ocean views
Small easy to maintain garden
Air conditioning
Loads of storage

Manage of States and with the state of the managed and an expense and it is the transfer of an ability and