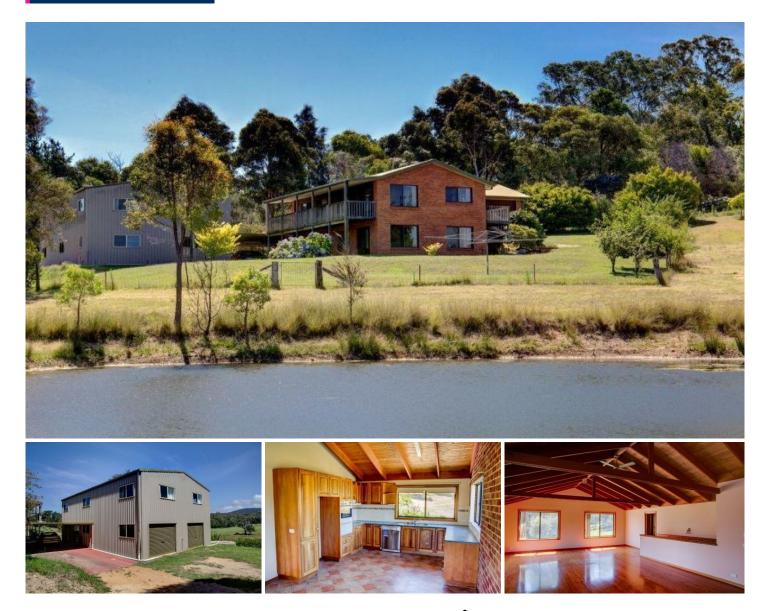

## 73 Narawa Place Bega NSW

Ideally located on a quiet country lane with a peaceful rural outlook, only 8 klms to Tathra beach and 7 klms to Bega CBD. This craftsman built home on approx. 1.75Ha's or 4.3 acres that also boasts a massive shed, would suit the tradesperson, home business or hobbiest. Inspection is sure to impress.

- 3 bedroom home over two stories,
- 2 bath, 4 car garage, 2 bay carport
- Downstairs bedroom has additional kitchenette
- Modern open plan kitchen and dining
- Massive living area ideal for the entertainer
- Boasting beautiful timber cathedral ceilings
- Huge shed with power and water connected
- Shed is over two levels (270m2)
- extensive shady verandas front and rear