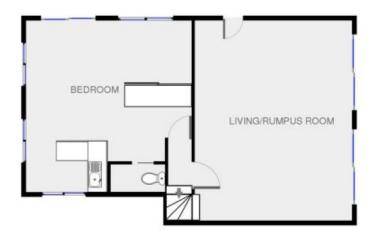

- 3 bedroom home over two stories,
- 2 bath, 4 car garage, 2 bay carport
- Downstairs bedroom has additional kitchenette
- Modern open plan kitchen and dining
- Massive living area ideal for the entertainer
- Boasting beautiful timber cathedral ceilings
- Huge shed with power and water connected
- Shed is over two levels (270m2)
- extensive shady verandas front and rear

Disclame: Pience rete this floer plants for manuality purprises and is to be used as a guide only