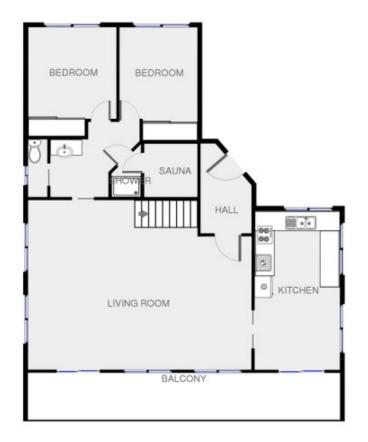

- 3 bedroom home over two stories,
- 2 bath, 4 car garage, 2 bay carport
- Downstairs bedroom has additional kitchenette
- Modern open plan kitchen and dining
- Massive living area ideal for the entertainer
- Boasting beautiful timber cathedral ceilings
- Huge shed with power and water connected
- Shed is over two levels (270m2)
- extensive shady verandas front and rear

Disclame: Pience rete this floer plants for manuality purprises and is to be used as a guide only