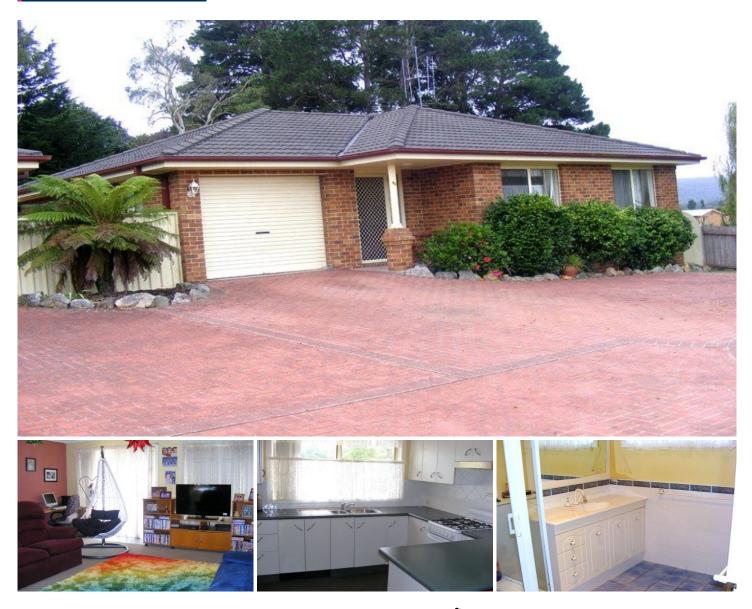

## 65 Rawlinson Street Bega NSW

Relaxed living and light filled interiors define this well built brick & tile freehold property. This spacious home comes complete with modern kitchen and single lock up garage. 2 bedrooms both with built ins Reverse cycle air conditioning Open plan living Rear patio/deck Good sized bathroom with separate toilet Small low maintenance rear yard 732 m2 block.