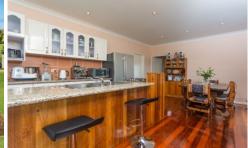

5 Bedrooms, 4 bathrooms in total
3 car garaging
Open plan living, 9 foot ceilings
Modern kitchen, dishwasher, gas cook tops
Polished timber flooring to living areas
Reverse cycle air conditioning plus gas heating
Wrap around bull nose verandas
Large dam, town water plus tank water
Short walk to Bega country club
3Klms to Bega CBD
Only 15 minutes to Tathra beach