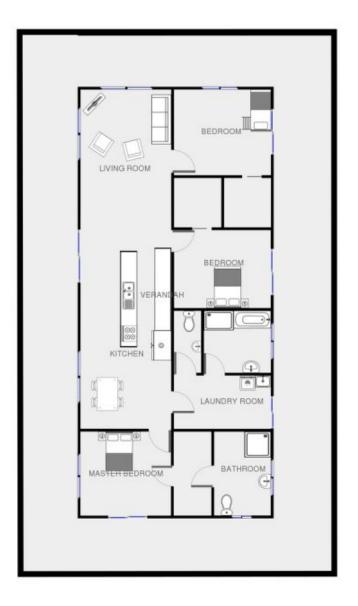

5 Bedrooms, 4 bathrooms in total
3 car garaging
Open plan living, 9 foot ceilings
Modern kitchen, dishwasher, gas cook tops
Polished timber flooring to living areas
Reverse cycle air conditioning plus gas heating
Wrap around bull nose verandas
Large dam, town water plus tank water
Short walk to Bega country club
3Klms to Bega CBD
Only 15 minutes to Tathra beach

## 5 📭 4 🟪 3 🗬

Type : House Land Size : 10000 sqm

View : https://www.butterfieldproperty.com.au/sale/

nsw/far-south-coast/tarraganda/residential/h

ouse/8150332

sodamar. Please ruts this fror plan is for marketing purposes and is to be used as a guide only.

damar. Please rults this foor plan is far marketing purposes and is to be used as a guide only.