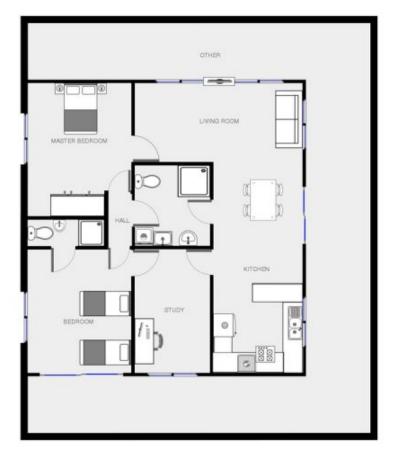

5 Bedrooms, 4 bathrooms in total
3 car garaging
Open plan living, 9 foot ceilings
Modern kitchen, dishwasher, gas cook tops
Polished timber flooring to living areas
Reverse cycle air conditioning plus gas heating
Wrap around bull nose verandas
Large dam, town water plus tank water
Short walk to Bega country club
3Klms to Bega CBD
Only 15 minutes to Tathra beach

## 5 📭 4 🟪 3 🗬

Type : House Land Size : 10000 sqm

View : https://www.butterfieldproperty.com.au/sale/

nsw/far-south-coast/tarraganda/residential/h

ouse/8150332

sodamar. Please ruts this fror plan is for marketing purposes and is to be used as a guide only.

damar. Please rults this foor plan is far marketing purposes and is to be used as a guide only.