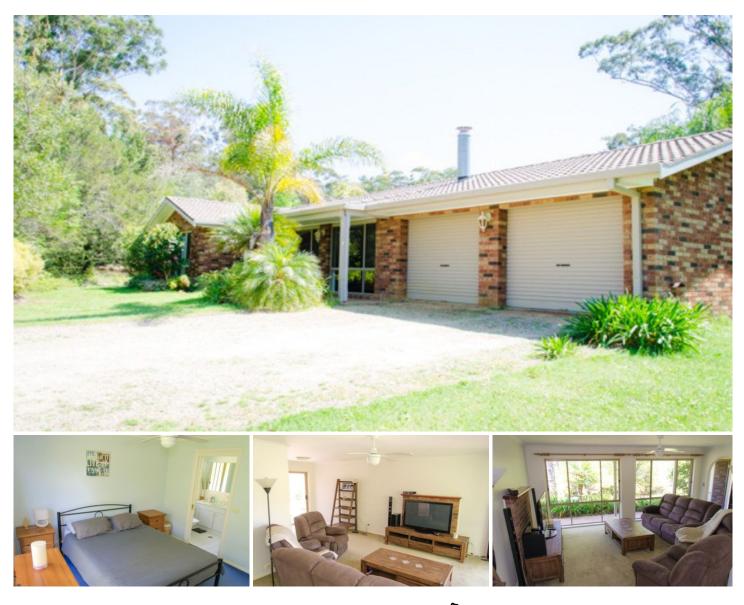

## 39 Blackwood Lane Broadwater NSW

Quietly located half way between magical Merimbula and fishing town Eden and only 6.5 km from historical Pambula, not to mention just around the corner from Broadwater oysters and Pambula lake boat ramp, this large 4 bedroom semi rural home on approximately 1.5 acres is waiting for its new family to start its next chapter.

4 large bedrooms master with ensuite Large bathroom with corner spa 2 living areas plus huge separate dining Large kitchen ample bench space Outdoor undercover bbq area 1.5 acres of lush lawns and landscaping In ground salt water pool Town water/ septic

## 4 🛤 2 🚰 4 🚘

Type : House

View : https://www.butterfieldproperty.com.au/sale/nsw/f ar-south-coast/broadwater/residential/house/815 0311

Distance: Planspots Pro Nor part is for manaling propriat and is to be used as a guide only.