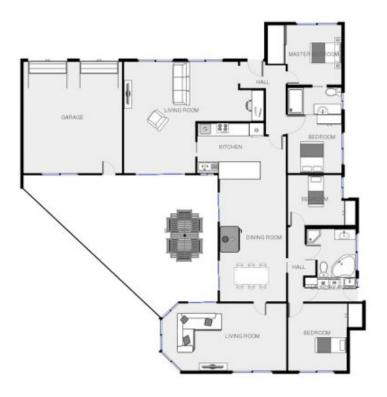

4 large bedrooms master with ensuite Large bathroom with corner spa 2 living areas plus huge separate dining Large kitchen ample bench space Outdoor undercover bbq area 1.5 acres of lush lawns and landscaping In ground salt water pool Town water/ septic

## 4 🛤 2 🚰 4 🚘

Type : House

View : https://www.butterfieldproperty.com.au/sale/nsw/f ar-south-coast/broadwater/residential/house/815 0311

Distance: Planspots Pro Nor part is for manaling propriat and is to be used as a guide only.