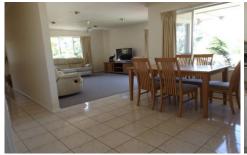

- 3 bedroom, master with renovated ensuite and WIR
- 3 way bathroom
- large central kitchen
- 2 large living areas
- fresh carpet throughout
- double lockup garage with drive through to yard
- close proximity to Boardwalk
- large rear deck with lake views
- gorgeous landscaped gardens with courtyard
- single level living