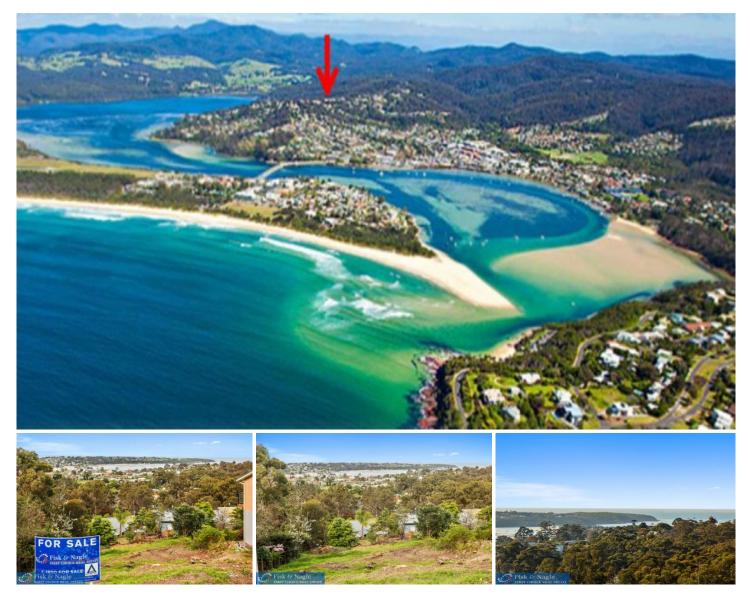

## 8 Sapphire Crescent Merimbula NSW

Sun or storm, the view from 8 Sapphire Crescent is hard to beat, changing every day. Elevated overlooking Merimbula this is one block you can build that dream home on and take advantage of the amazing views. Offering a quiet location and privacy as well, this is one of the few great building blocks left available for development with a view. North Easterly aspects only add to its appeal. 658 m2 in size

Views of Merimbula Lake and Ocean Private location East and Northerly aspects Not many good blocks left like this one

| Туре      | : Land    |
|-----------|-----------|
| Land Size | : 658 sqm |

View : htt ns