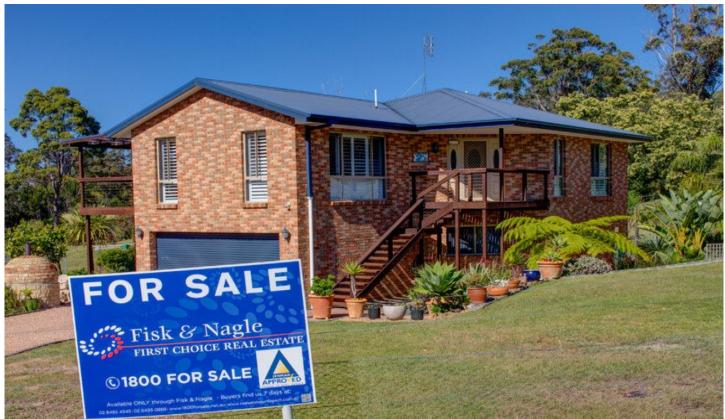

## 25 Emerald Crescent Wallagoot NSW

There is absolutely nothing to do this 3 bedroom 2 bathroom home that will impress you from the moment you enter. Immaculate landscaping, a separate shed/studio with bathroom & kitchenette, green house, vegie gardens and pizza oven complete the package.

3 bedroom, 2 bathroom home Separate shed/studio with bathroom & kitchenette Tasmanian Blackwood Kitchen Comfortable living area opening onto large deck Spacious bedroom/living area downstairs with bathroom & sauna