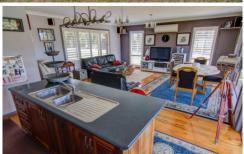

3 bedroom, 2 bathroom home Separate shed/studio with bathroom & kitchenette Tasmanian Blackwood Kitchen Comfortable living area opening onto large deck Spacious bedroom/living area downstairs with bathroom & sauna