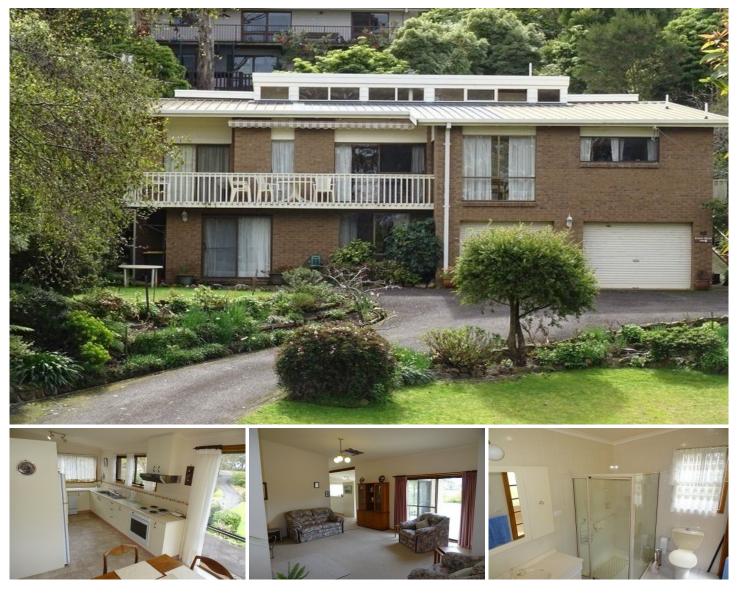

## 9 Main Street Merimbula NSW

Homes this size in such a fantastic location are a rarity. Featuring dual occupancy rating and boasting 5 bedrooms, 3 bathrooms they don't come much bigger. Located idyllically opposite Rotary and Spencer Park with an easy stroll to town it's easy to see why everyone wants to live here. The block is an impressive 1115m2. Upstairs 3 bedroom 2 bath, whilst the self-contained unit is 2 bed, bathroom and large living and study room. Awesome. Come see what else there is to discover.

5 Bedrooms 3 Bathrooms Multiple living and dining areas 2 car garage 2 car spaces 1115m2 block Easy maintenance yard