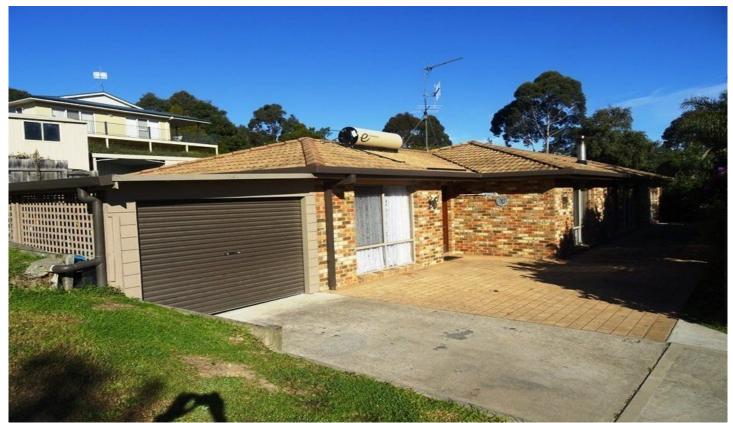

## 28 Northview Drive South Pambula NSW

A family home offering 4 bedrooms, 2 bathrooms and the best "mancave" shedding you could ever wish for. Open plan living and dining area. Rear yard access, a wood shed, garden shed and big dog friendly yard. Families, investors and new home owners here is the buy of the century.

4 bedroom, master with ensuite 2 bathroom
Large open plan living dining
Great kitchen for the cook
1000m2 block with side access
North facing
Great wood heater
dog friendly yard
renovated ensuite

4 🕮 2 🟪 4 🗬

Type : House Land Size : 1000 sqm

**View**: https://www.butterfieldproperty.com.au/sale/

nsw/far-south-coast/south-pambula/resident

ial/house/8150279

For full version visit the website