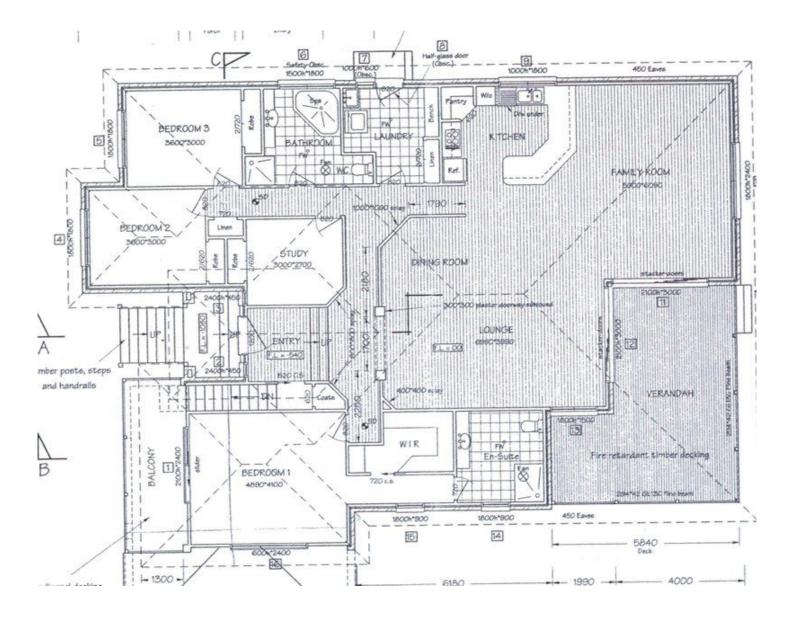

## 8 Whistler Close Merimbula NSW

This home offers superb living with a stylish open plan and the comfort of living on one level. Quality build is the hallmark from the front door to the back and the living is easy and stylish.

4 bedroom master with ensuite &WIR
Large open plan living, dining, kitchen area's
Located in gorgeous Mirador
Quiet Cul-de-sac & huge 1039m2 Block
Double garage/storage/workshop
Built by award winning craftsman
Energy efficient heating
Insulation/double glazing
Ocean and Lake Views from the deck