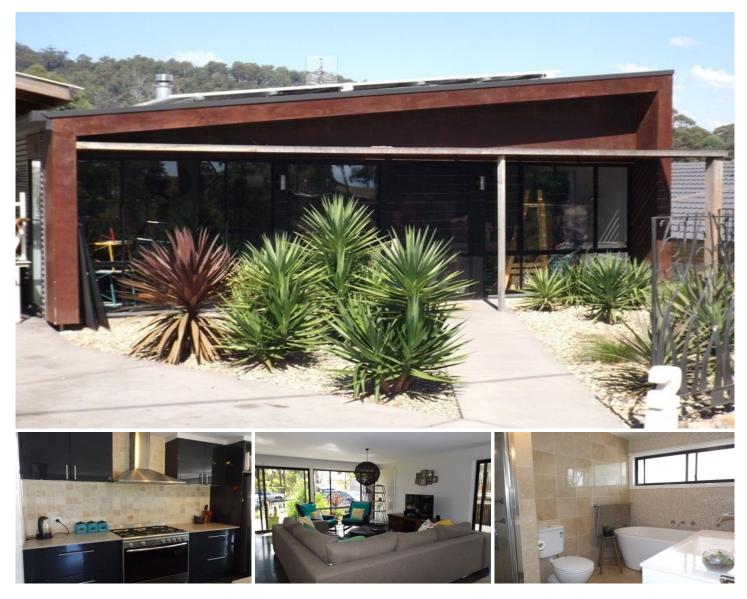

## 2A Eden Street Wolumla NSW

Modern architecture and village lifestyle come together seamlessly with this adorable home on the fringe of Wolumla. The inbuilt swimming pool & self-contained pool-house complete this lifestyle package.

Aa Modern architectural design home

- Aa ChefAaas kitchen
- Aa Luxury bathroom
- Aa Polished concrete floors
- Aa Inground swimming pool
- Aa Pool house with kitchen & bathroom facilities
- Aa 6kw solar electricity
- Aa Large undercover entertaining area
- Aa Large landscaped yard
- Aa Short drive to Merimbula or Bega