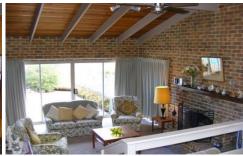

4 Bed, 2 bath, includes ensuite & spa Architect designed with cathedral ceilings Modern kitchen, dishwasher, gas cook top Air conditioning, log fire heating Salt water swimming pool, rural views superb entertaining deck, mature gardens Huge drought proof dam, large water tanks almost 36 acres with fertilizer history Large 24m x 6.3m shed includes 2 stables additional 9.6m x4.7m machinery shed 4 🖳 1 🖳