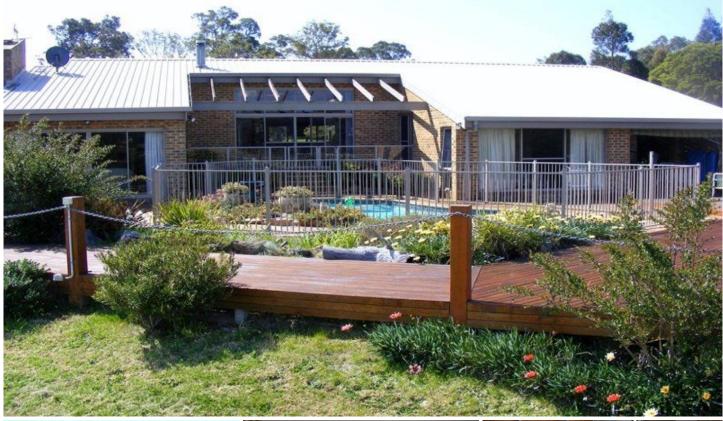

## 73 Cherry Lane Wolumla NSW

Are you looking for the ideal 35 acre hobby farm? Beautifully presented Architect designed 4 bedroom 2 bathroom home with stabling and extensive shedding, boasting abundant water and in an ideal location midway between Merimbula beaches and Bega CBD.

4 Bed, 2 bath, includes ensuite & spa Architect designed with cathedral ceilings Modern kitchen, dishwasher, gas cook top Air conditioning, log fire heating Salt water swimming pool, rural views superb entertaining deck, mature gardens Huge drought proof dam, large water tanks almost 36 acres with fertilizer history Large 24m x 6.3m shed includes 2 stables additional 9.6m x4.7m machinery shed 4 🖳 1 🖳