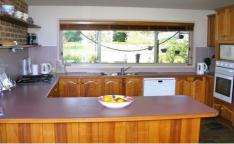

4 Bed, 2 bath, includes ensuite & spa Architect designed with cathedral ceilings Modern kitchen, dishwasher, gas cook top Air conditioning, log fire heating Salt water swimming pool, rural views superb entertaining deck, mature gardens Huge drought proof dam, large water tanks almost 36 acres with fertilizer history Large 24m x 6.3m shed includes 2 stables additional 9.6m x4.7m machinery shed 4 🖳 1 🖳