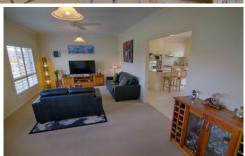

Modern Four bedroom two bathroom,
Including ensuite to main bedroom
Open plan Kitchen and dining
Stainless steel appliances including dishwasher
Gas cook top and gas hot water
High 9 foot ceilings
Plantation blinds fitted to most windows
Reverse cycle air conditioning
Double garage with remote door
Level low maintenance 1822 Sqm block
Landscaped gardens