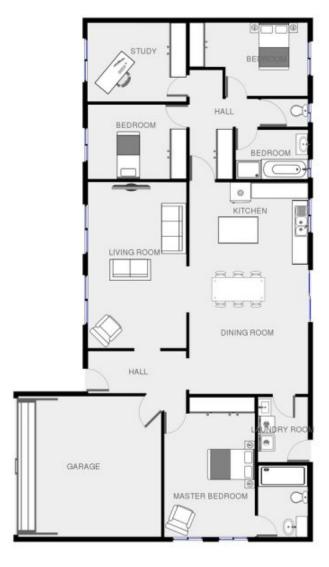

## 14 Glen Mia Drive Bega NSW

Superbly presented and beautifully maintained, in brick and tile on an almost level 1822 Sqm block and boasting a sunny northerly aspect with excellent views and cooling breezes from the north east.

Modern Four bedroom two bathroom,
Including ensuite to main bedroom
Open plan Kitchen and dining
Stainless steel appliances including dishwasher
Gas cook top and gas hot water
High 9 foot ceilings
Plantation blinds fitted to most windows
Reverse cycle air conditioning
Double garage with remote door
Level low maintenance 1822 Sqm block
Landscaped gardens