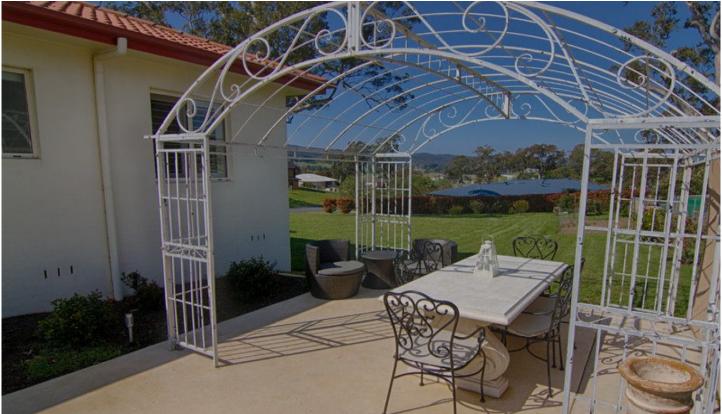

## 14 Glen Mia Drive Bega NSW

Superbly presented and beautifully maintained, in brick and tile on an almost level 1822 Sqm block and boasting a sunny northerly aspect with excellent views and cooling breezes from the north east.