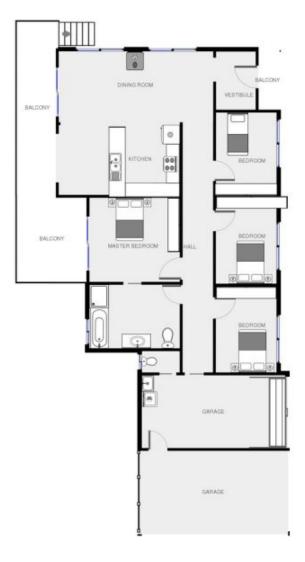

## 74 Max Slater Drive Bega NSW

Superbly presented four bedroom brick home on 1.04Ha's (2.5acres), town water, and only 4 minutes to Bega CBD and 15 minutes to the beach.

4 Bedroom brick home, built in robes Modern kitchen with open plan living Two way bathroom with extra toilet Air conditioning, log fire heating North easterly aspect Sunny rear deck with great rural views Town water, sealed road frontage Excellent fencing, two paddocks 6x3 metre shed, horse shelter, Cubby house for the kids