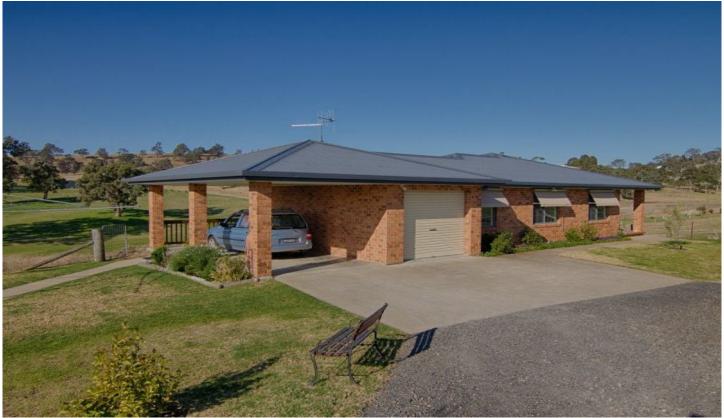

## 74 Max Slater Drive Bega NSW

Superbly presented four bedroom brick home on 1.04Ha's (2.5acres), town water, and only 4 minutes to Bega CBD and 15 minutes to the beach.

4 Bedroom brick home, built in robes Modern kitchen with open plan living Two way bathroom with extra toilet Air conditioning, log fire heating North easterly aspect Sunny rear deck with great rural views Town water, sealed road frontage Excellent fencing, two paddocks 6x3 metre shed, horse shelter, Cubby house for the kids