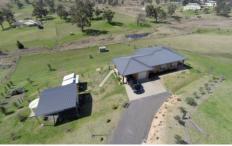

## 74 Max Slater Drive Bega NSW

Superbly presented four bedroom brick home on 1.04Ha's (2.5acres), town water, and only 4 minutes to Bega CBD and 15 minutes to the beach.

4 Bedroom brick home, built in robes Modern kitchen with open plan living Two way bathroom with extra toilet Air conditioning, log fire heating North easterly aspect Sunny rear deck with great rural views Town water, sealed road frontage Excellent fencing, two paddocks 6x3 metre shed, horse shelter, Cubby house for the kids