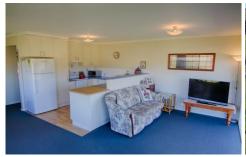

## 74 Max Slater Drive Bega NSW

Superbly presented four bedroom brick home on 1.04Ha's (2.5acres), town water, and only 4 minutes to Bega CBD and 15 minutes to the beach.

4 Bedroom brick home, built in robes Modern kitchen with open plan living Two way bathroom with extra toilet Air conditioning, log fire heating North easterly aspect Sunny rear deck with great rural views Town water, sealed road frontage Excellent fencing, two paddocks 6x3 metre shed, horse shelter, Cubby house for the kids