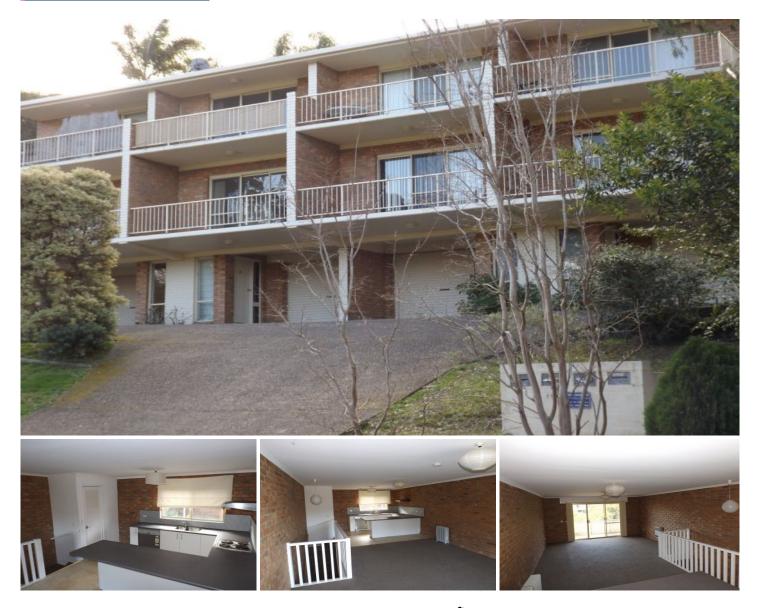

## 2/19 Park Street Merimbula NSW

Residential unit. \$240 a week rent with low body corps. Located so close to town and offering 2 spacious bedrooms and one of the biggest living areas this is a very special unit. Over 2 levels and featuring something that is so hard to find, a lock up garage. Only 4 in the block and offering good rental returns its your town downsize or investment opportunity. Come and inspect.

2 Bedroom & 1 Bathroom Single lock up garage Huge living and great kitchen open plan 500 metres to town centre Small complex of 4 units 2 balconies Bedrooms have built ins Common rear courtyard For full version visit the website