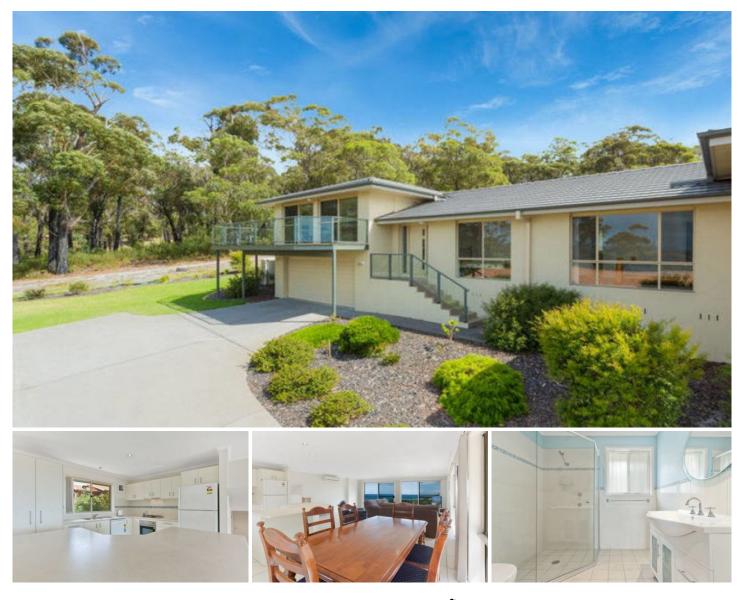

## 2/29 Telopea Crescent Tura Beach NSW

Choose the lifestyle you desire with this wonderful townhouse adjacent to the golf course. Relax & soak up the ocean views on your private balcony, walk along the beach, or maybe golf or bowls are your style.

Modern 3 Bed townhouse Adjacent to award winning golf course Located in quiet Cul de Sac Breathtaking views Wrap around entertaining deck Open plan living areas Solar Electricity Landscaped yards Close to beach & Country Club Currently holiday let

## 3 🛤 2 🚰 4 🚘

- Type : Townhouse
- **Price :** \$ 449,000
- View : https://www.butterfieldproperty.com.au/sale/nsw/f ar-south-coast/tura-beach/residential/townhouse/ 8150246