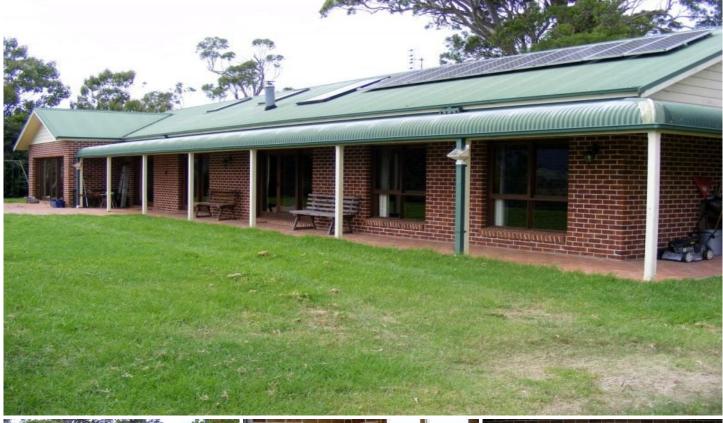

## 675 Angledale Road Angledale NSW

Imagine living in this spacious 4 bedroom 2 bathroom home with plenty of room to move on a pristine 10 acre block with tranquil mountain views and privacy assured, all just a short drive to Bega CBD

spacious 4 bedroom,2 bathroom family home main bedroom with ensuite and walk in robe separate living area off main bedroom kitchen with walk in pantry Solid double brick construction, cathedral ceilings to dining & living areas huge water storage 2 x 220000 litre water tanks Back to grid solar power and solar hot water, log fire heating

outstanding rural views, short drive to Bega CBD large shed or workshop also with water tank

For full version visit the website