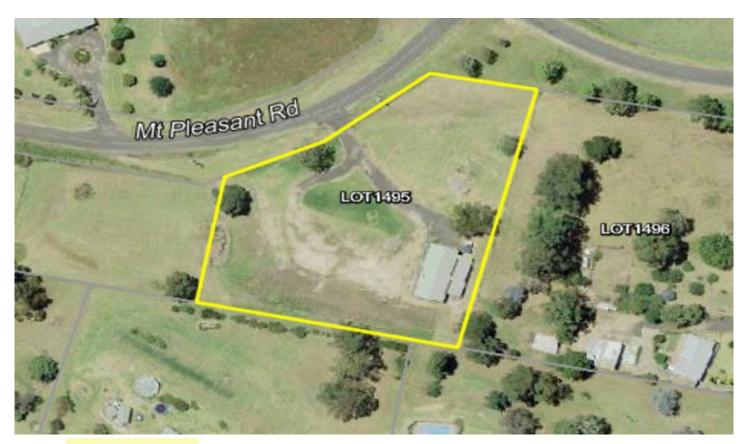

## 7 Mount Pleasant Road Bega NSW

Ideally located with stunning views to the north east on 6691 m2 within walking distance to Bega CBD. Magnificent colour bond shed (11.4m x 9.2m) Fully Council approved as a dwelling and comfortably appointed. Build your home and rout the shed

your home and rent the shed.
Comfortably appointed
Council approved as a dwelling
Fully fenced 6691 m2 block
11.4 mtr x 9.2 mtr colour bond shed
House site already levelled and drained
Single remote controller door
22000 gallon concrete water tank
Power connected
Septic connected
Fantastic views to the north east
For full version visit the website

## 2 🕒 1 📛 2 🖨

Type : House Land Size : 6679 sqm

**View**: https://www.butterfieldproperty.com.au/sale/

nsw/far-south-coast/bega/residential/house/

8150221