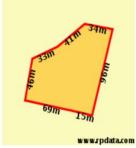

## 7 Mount Pleasant Road Bega NSW

Ideally located with stunning views to the north east on 6691 m2 within walking distance to Bega CBD. Magnificent colour bond shed (11.4m x 9.2m) Fully Council approved as a dwelling and comfortably appointed. Build your home and rout the shed

your home and rent the shed.
Comfortably appointed
Council approved as a dwelling
Fully fenced 6691 m2 block
11.4 mtr x 9.2 mtr colour bond shed
House site already levelled and drained
Single remote controller door
22000 gallon concrete water tank
Power connected
Septic connected
Fantastic views to the north east
For full version visit the website

## 2 🕒 1 📛 2 🖨

Type : House Land Size : 6679 sqm

**View**: https://www.butterfieldproperty.com.au/sale/

nsw/far-south-coast/bega/residential/house/

8150221