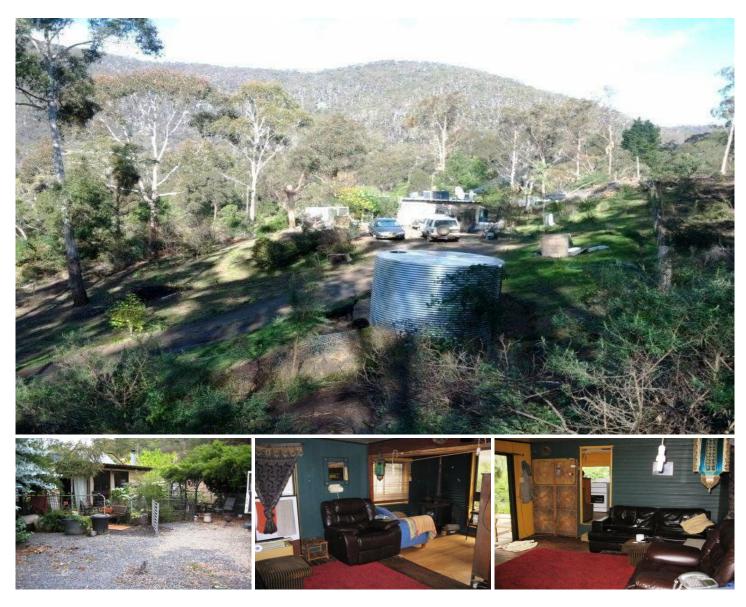

## Lot 17 Cemetery Road Rocky Hall NSW

This lovely 40 acre property is located in a quiet location with permanent creeks, waterfalls, large dam and privacy. This property won't last long at this price. Permanent homely caravan and annex (Cabin) Water pump Generator Gas fridge Small solar system 3 Water tanks 1000lt,9000lt,22000lt Large dam 40 Acres (16.19 HA's) Pristine creeks 45 minutes to Merimbula or Bega