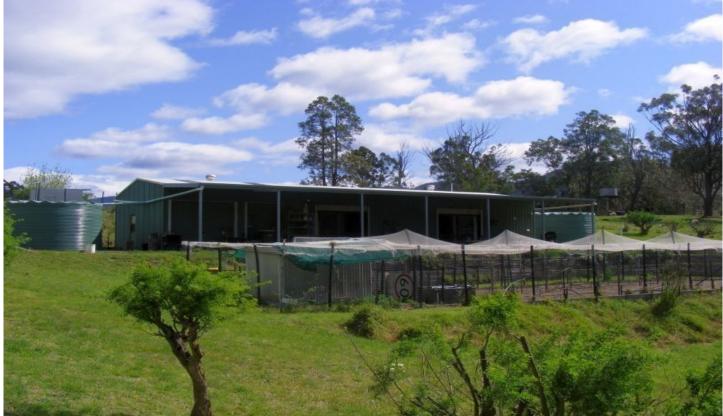

## Lot 1, 490 Yankee Gap Road Bemboka NSW

This Rural property has plenty to offer as a permanent residence or even a weekend getaway. Inspect today and be pleasantly surprised.

Open Plan Living

4.045Ha

5 x Water tanks

Dam

Fully Fenced for stock

Citrus Orchard with 10 lovely trees

5 Bay machinery shed

Low Rates

Fully Irrigated throughout property

Stock Yards

200 Tree Lucen perfect for animals

Mains Power

For full version visit the website