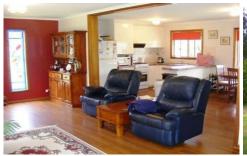

Open plan living Reverse cycle air cond. plus log fire Front and rear verandah

Ideal for the entertainer

52000 litres of tank water

Double garage with remote doors

Additional shedding

1.55 Ha's ( 3.8 acres ) plus dam