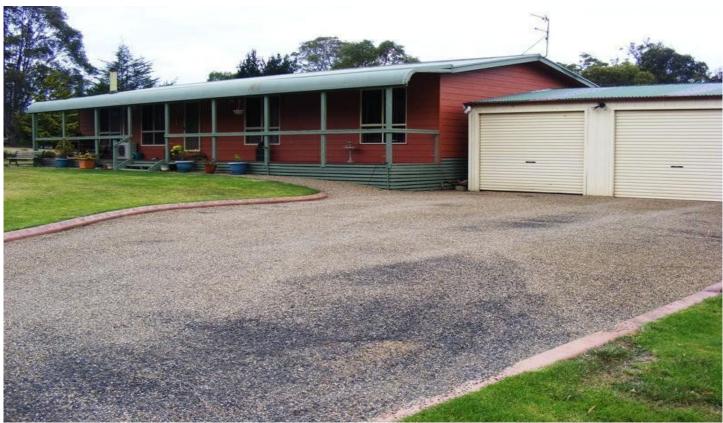

## 19 Greendale Lane Wolumla NSW

Beautifully maintained and ideally located on Greendale lane Wolumla is this immaculate rural hobby farm. No work to do just move in and enjoy the rural lifestyle.

4 Bed home, 3 with built ins, fully insulated

Open plan living Reverse cycle air cond. plus log fire Front and rear verandah

Ideal for the entertainer

52000 litres of tank water

Double garage with remote doors

Additional shedding

1.55 Ha's ( 3.8 acres ) plus dam