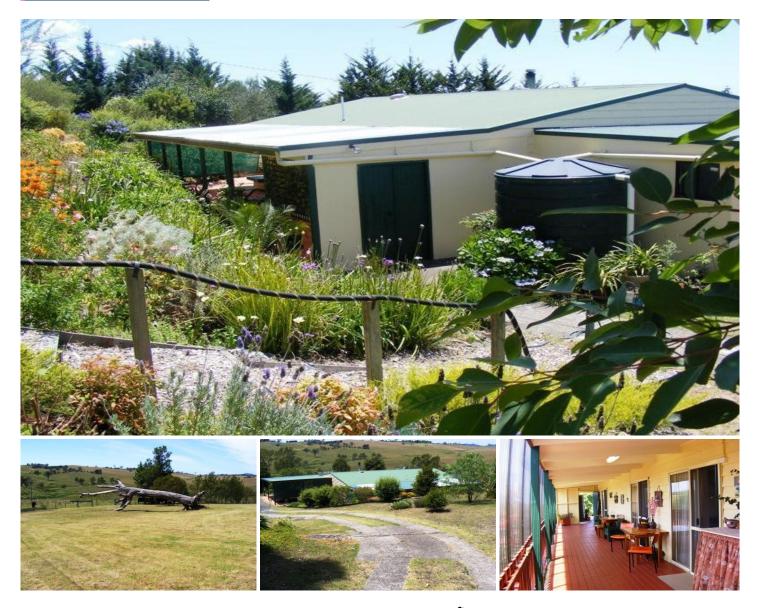

## 1444 Candelo-Wolumla Road Candelo NSW

Charming cedar cottage, beautifully presented on the edge of Candelo village with outstanding rural views. Only 20 mins to both Merimbula beaches or Bega CBD Excellent 2.63Ha (6.5 acre) hobby farm 3Bedroom cedar clad home Open plan living Modern kitchen and bathroom with extra toilet Log fire heating Reverse cycle air conditioning Insulated walls and ceilings Ideal for the entertainer Large front and rear verandahs Town and tank water

View

- Land Size : 24281.1 sqm
  - : https://www.butterfieldproperty.com.au/sale/ nsw/far-south-coast/candelo/residential/rural /8150208