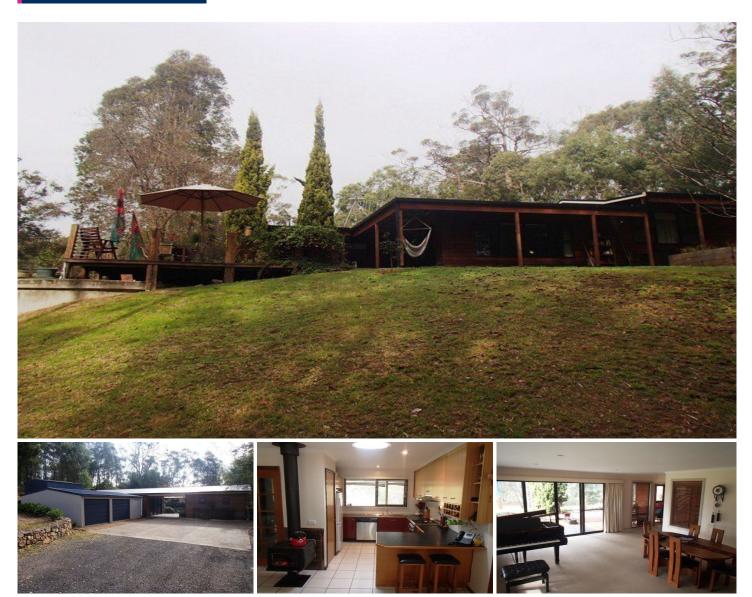

## 99 Old Mill Road Wolumla NSW

Your 2ha (approx 5 acre) dream property awaits your inspection. Adaptability is this properties greatest asset. 3 to 5 bedrooms or potential commercial applications. Idyllic location and lifestyle awaits you.

- 3 bedroom (potential for 5 bed) 2 bathroom 2 ha fully fenced 2 living area
- Large workshop x2
- Large 3 bay shed
- Twin studios approx. 3 x 8 mtrs
- Large underground water tank
- Tarred road frontage/ large dam
- Gorgeously present home and property

## 3 🛤 2 🚰 4 🚘

| Туре | : Rural |
|------|---------|
|------|---------|

View

- Land Size : 20234.3 sqm
  - : https://www.butterfieldproperty.com.au/sale/ nsw/far-south-coast/wolumla/residential/rura l/8150207