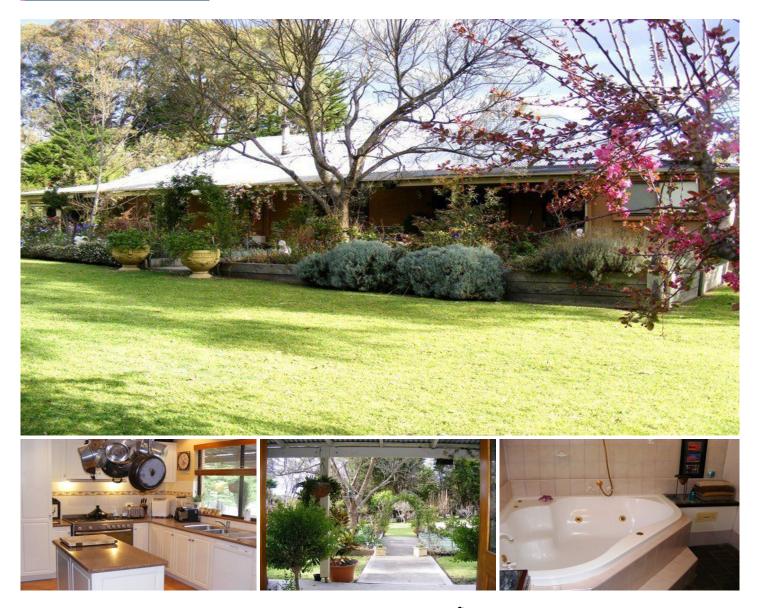

## 525 Candelo Wolumla Road Wolumla NSW

Looking for the perfect hobby farm or rural retreat with a convenient location only minutes to Bega & Merimbula. It sounds good and looks even better. 3Bed, 2Bath, double garage & carport Modern kitchen with dishwasher & gas cook top Two Living areas Log fire & reverse cycle air conditioning Alfresco dining & entertaining area Pizza oven Fully fenced 5.15 Ha's (13 acres) Ideally suited to the horse lover Town water, tank water, and large dam for stock Established fruit trees Stay fit in the Gymnasium