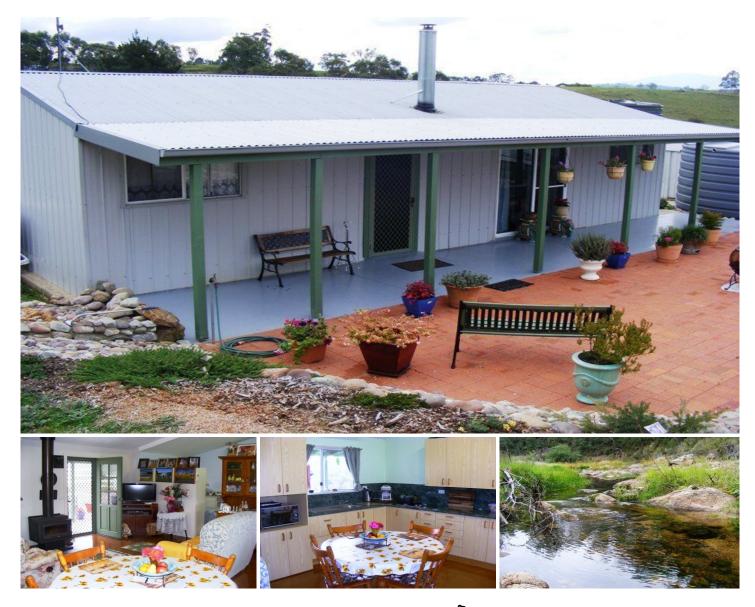

## 58 Desert Creek Road Bega NSW

Enjoy the tranquillity, yet only 15 klms to Bega CBD, we have this superbly presented hobby farm with an abundance of water from Desert Creek. Fully council approved with room to extend Front and rear verandahs Open plan living with modern kitchen Reverse cycle air conditioner plus log burner Fully insulated with Solar hot water 13 Tranquil acres & fully fenced Excellent water from permanent creek Plus 60,000 litres of tank water Additional 5x7 metre colour bond shed Superb vegie patch! be self sufficient