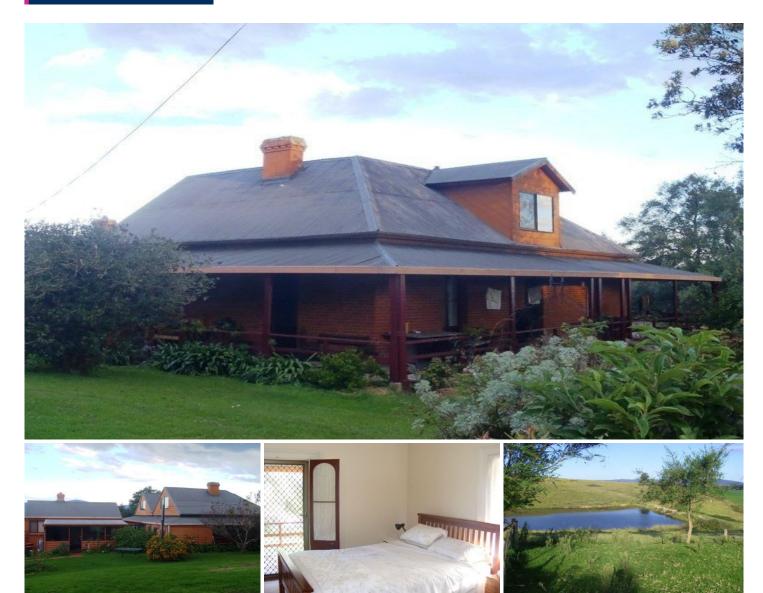

## 178 Wyndham Lane Toothdale NSW

Built in 1880 this large, historic home set on 170 acres is a must-see for anyone wanting to put some roots down in beautiful Toothdale.

- 6 bedrooms, 1 bathroom Additional 3 bedroom cottage 170 acres (68 Ha) 4 car garage and machine shed Renovated bathroom and kitchen High ceilings, polished timber floors Established gardens and orchard Large dams and natural spring Wrap around verandah
- Beautiful rural views

| 6 🎮 | 1 🚔 | 8 🚘 |
|-----|-----|-----|
|-----|-----|-----|

Type : Rural

View

- Land Size : 687966 sqm
  - : https://www.butterfieldproperty.com.au/sale/
    - nsw/far-south-coast/toothdale/residential/rur al/8150203